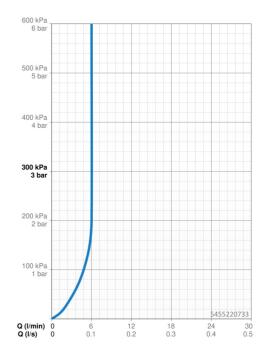

## Dati tecnici

Dichiarazione di conformità

| Portata 3 bar (con limitatore di flusso) | 6.0 l/min    |  |
|------------------------------------------|--------------|--|
| Caratteristiche tecniche                 |              |  |
| Fornitura di acqua calda                 | max. +70°C   |  |
| Pressione di esercizio                   | 0.5-10 bar   |  |
| Misura della connessione                 | G3/8         |  |
| Projection                               | 147 mm       |  |
| Backflow prevention (EN1717)             | АА           |  |
| Materiale                                | Ottone       |  |
| Norme                                    |              |  |
| Standard EN                              | EN 817       |  |
| Classe di rumorosità                     | I (ISO 3822) |  |
| Certificati/Dichiarazioni                |              |  |