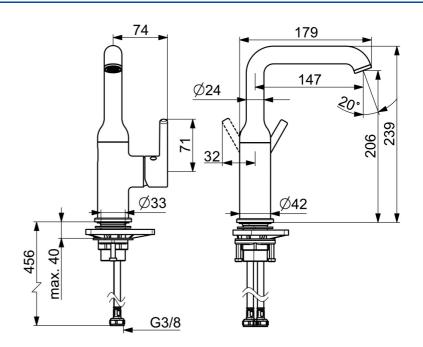

## Dati tecnici

Dichiarazione di conformità

| Portata 3 bar (con limitatore di flusso) | 6.0 l/min    |  |
|------------------------------------------|--------------|--|
| Caratteristiche tecniche                 |              |  |
| Fornitura di acqua calda                 | max. +70°C   |  |
| Pressione di esercizio                   | 0.5-10 bar   |  |
| Misura della connessione                 | G3/8         |  |
| Projection                               | 147 mm       |  |
| Backflow prevention (EN1717)             | АА           |  |
| Materiale                                | Ottone       |  |
| Norme                                    |              |  |
| Standard EN                              | EN 817       |  |
| Classe di rumorosità                     | I (ISO 3822) |  |
| Certificati/Dichiarazioni                |              |  |