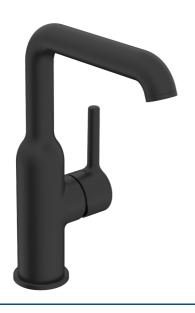

## 5455220733 HANSAVANTIS Style - Miscelatore lavabo

EAN: 4057304020070 static.hansa.com/5455220733

- Lavabo
- Leva laterale
- Montaggio d'appoggio
- Nero opaco
- Bocca orientabile
- Rompigetto Standard, PCA® portata costante indipendentemente dalle variazioni di pressione
- Leva/Manopola monocomando, Leva pin, Leva con simbolo F+C
- Limitatore di temperatura
- Cartuccia a dischi ceramici ø 30mm
- Collegamento con flessibili
- Ottone DZR
- Senza piletta di scarico