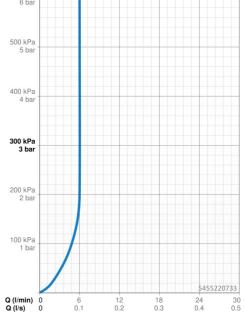

## **Technical data**

Flow properties

| Flow-rate at 3 bar (with flow controller) | 6.0 l/min |
|-------------------------------------------|-----------|
| Technical properties                      |           |