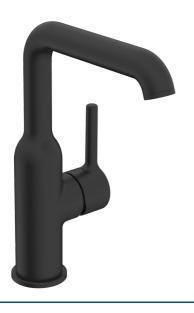

## 5455220733 HANSAVANTIS Style - Washbasin faucet

EAN: 4057304020070 static.hansa.com/5455220733

- Washbasin
- Single-lever, side operated
- Deck mounted
- Matt black
- Swivel spout
- Standard aerator, PCA® constant flow rate regardless of pressure variations
- Single operating lever/handle, Pin shape, Hot/Cold symbols
- Limitation option for maximum temperature and flow-rate
- Ø 30 mm ceramic cartridge for flow and temperature control
- Flexible inlet pipes
- Inner body made of DZR brass
- Without pop-up waste