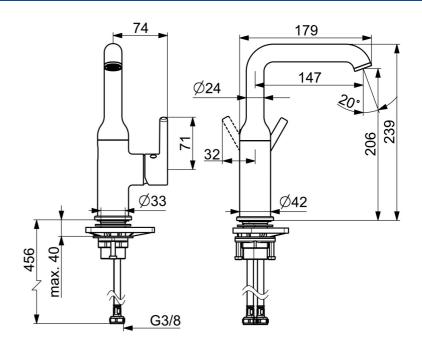

Hot water supply max. +70°C 0.5-10 bar Working pressure Connection size G3/8 147 mm Projection Backflow prevention (EN1717) AA Material

Regulations EN 817 EN standard

I (ISO 3822) Noise class