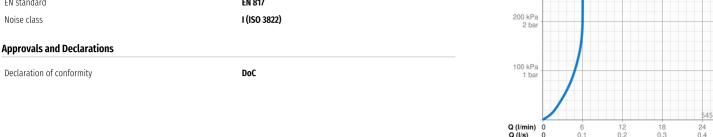

## **Technical data**

Flow properties

| Flow-rate at 3 bar (with flow controller) | 6.0 l/min |
|-------------------------------------------|-----------|
| Technical properties                      |           |

Hot water supply max. +70°C 0.5-10 bar Working pressure Connection size G3/8 147 mm Projection Backflow prevention (EN1717) AA Material

Regulations EN 817 EN standard

I (ISO 3822) Noise class