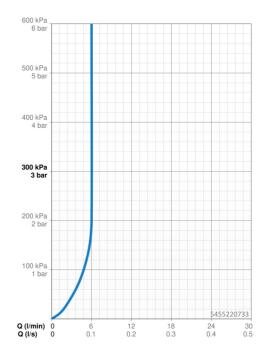

## **Technische Daten**

Konformitätserklärung

| Durchfluss bei 3 bar (mit Durchflussregler) | 6.0 l/min    |  |
|---------------------------------------------|--------------|--|
| Technische Eigenschaften                    |              |  |
| Warmwasserversorgung                        | max. +70°C   |  |
| Arbeitsdruck                                | 0.5-10 bar   |  |
| Anschlussgröße                              | G3/8         |  |
| Ausladung                                   | 147 mm       |  |
| Sicherungseinrichtung (EN1717)              | AA           |  |
| Werkstoff                                   | Messing      |  |
| Vorschriften                                |              |  |
| EN Standard                                 | EN 817       |  |
| Geräuschklasse                              | I (ISO 3822) |  |
| Zulassungen und Deklarationen               |              |  |