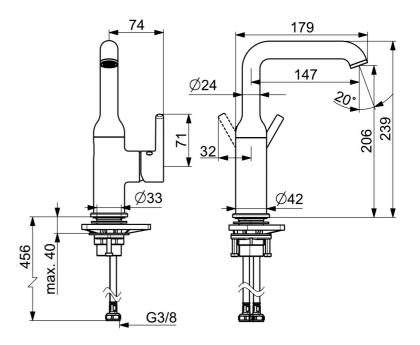

## **Technische Daten**

Konformitätserklärung

| Durchfluss bei 3 bar (mit Durchflussregler) | 6.0 l/min    |  |
|---------------------------------------------|--------------|--|
| Technische Eigenschaften                    |              |  |
| Warmwasserversorgung                        | max. +70°C   |  |
| Arbeitsdruck                                | 0.5-10 bar   |  |
| Anschlussgröße                              | G3/8         |  |
| Ausladung                                   | 147 mm       |  |
| Sicherungseinrichtung (EN1717)              | AA           |  |
| Werkstoff                                   | Messing      |  |
| Vorschriften                                |              |  |
| EN Standard                                 | EN 817       |  |
| Geräuschklasse                              | I (ISO 3822) |  |
| Zulassungen und Deklarationen               |              |  |