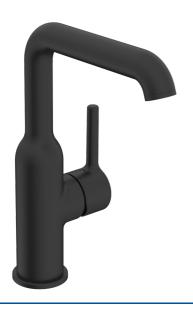

## 5455220733 HANSAVANTIS Style - Waschtischbatterie

EAN: 4057304020070 static.hansa.com/5455220733

- Waschtisch
- Einhebelmischer, Seitenbedient
- Standmontage
- Matt-Schwarz
- Schwenkbarer Auslauf
- CASCADE® Strahlregler, PCA® konstante Durchflussleistung unabhängig vom Fließdruck
- Einhandbedienhebel/Griff, Pinhebel, Hebel mit W+K-Kennzeichnung
- Temperaturbegrenzer
- ø 3.0 Steuerpatrone mit keramischen Dichtscheiben zur Wassermengen- und Temperatureinstellung
- Anschluss über flexible Druckschläuche
- Armaturenkörper aus entzinkungsbeständigem Messing (DZR)
- Ohne Ablaufgarnitur