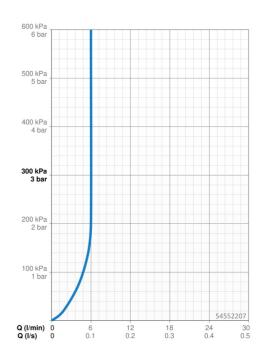

#### **Caratteristiche flusso**

Portata 3 bar (con limitatore di flusso)

| Fornitura di acqua calda     | max. +70°C |  |
|------------------------------|------------|--|
| Pressione di esercizio       | 0.5-10 bar |  |
| Misura della connessione     | G3/8       |  |
| Projection                   | 147 mm     |  |
| Backflow prevention (EN1717) | AA         |  |
| Materiale                    | Ottone     |  |
| Norme                        |            |  |
| Standard EN                  | EN 817     |  |

I (ISO 3822)

6.0 l/min

Classe di rumorosità