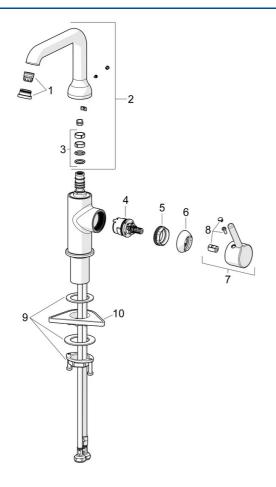

## Parti di ricambio

#### SP54552207

|    | Nome                             | Codice   |
|----|----------------------------------|----------|
| 01 | Aeretore e chiave, PCA 5.7 l/min | 1012273V |
| 02 | Alta becco Cromo                 | 1012339V |
| 03 | Kit guarnizioni per bocca        | 59914266 |
| 04 | Cartuccia, 3.0                   | 1014428V |
| 05 | Dado di fissaggio, M34x1.5       | 1012133V |
| 06 | Cappuccio Cromo                  | 1012132V |
| 07 | Leva Cromo                       | 1001749V |
| 08 | Tappo Cromo                      | 1012105V |
| 09 | Set di fissaggio                 | 59913479 |
| 10 | Base per fissaggio               | 59910008 |