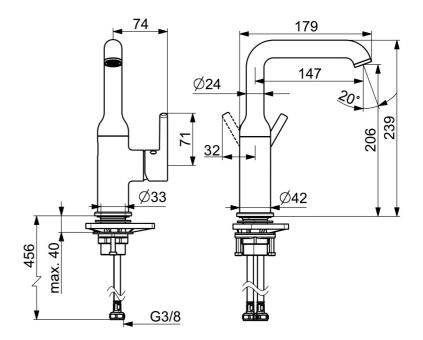

#### **Caratteristiche flusso**

Portata 3 bar (con limitatore di flusso)

| Fornitura di acqua calda     | max. +70°C |  |
|------------------------------|------------|--|
| Pressione di esercizio       | 0.5-10 bar |  |
| Misura della connessione     | G3/8       |  |
| Projection                   | 147 mm     |  |
| Backflow prevention (EN1717) | AA         |  |
| Materiale                    | Ottone     |  |
| Norme                        |            |  |
| Standard EN                  | EN 817     |  |