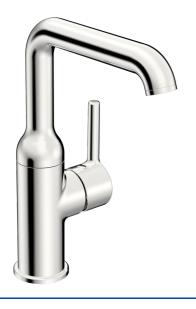

## 54552207 HANSAVANTIS Style - Miscelatore lavabo

EAN: 4057304017452 static.hansa.com/54552207

- Lavabo
- Leva laterale
- Montaggio d'appoggio
- Cromo
- Bocca orientabile
- Rompigetto Standard, PCA® portata costante indipendentemente dalle variazioni di pressione
- Leva/Manopola monocomando, Leva pin, Leva con simbolo F+C
- Limitatore di temperatura
- Cartuccia a dischi ceramici ø 30mm
- Collegamento con flessibili
- Ottone DZR
- Senza piletta di scarico