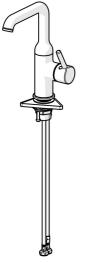

## Parti di ricambio

#### SP54552207

|    | Nome                             | Codice   |
|----|----------------------------------|----------|
| 01 | Aeretore e chiave, PCA 5.7 l/min | 1012273V |
| 02 | Alta becco Cromo                 | 1012339V |
| 03 | Kit guarnizioni per bocca        | 59914266 |
| 04 | Cartuccia, 3.0                   | 1014428V |
| 05 | Dado di fissaggio, M34x1.5       | 1012133V |
| 06 | Cappuccio Cromo                  | 1012132V |
| 07 | Leva Cromo                       | 1001749V |
| 08 | Tappo Cromo                      | 1012105V |
| 09 | Set di fissaggio                 | 59913479 |
| 10 | Base per fissaggio               | 59910008 |