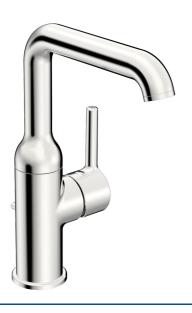

## 54542207 HANSAVANTIS Style - Miscelatore lavabo

EAN: 4057304017469 static.hansa.com/54542207

- Lavabo
- Leva laterale
- Montaggio d'appoggio
- Cromo
- Bocca orientabile
- Rompigetto Standard, PCA® portata costante indipendentemente dalle variazioni di pressione
- Leva/Manopola monocomando, Leva pin, Leva con simbolo F+C
- Piletta di scarico con astina saltarello
- · Limitatore di temperatura
- Cartuccia a dischi ceramici ø 30mm
- Collegamento con flessibili
- Ottone DZR