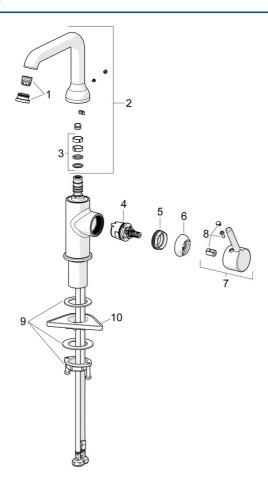

## Parti di ricambio

## SP54552207

|    | Nome                             | Codice   |
|----|----------------------------------|----------|
| 01 | Aeretore e chiave, PCA 5.7 l/min | 1012273V |
| 02 | Alta becco Cromo                 | 1012339V |
| 03 | Kit guarnizioni per bocca        | 59914266 |
| 04 | Cartuccia, 3.0                   | 1014428V |
| 05 | Dado di fissaggio, M34x1.5       | 1012133V |
| 06 | Cappuccio Cromo                  | 1012132V |
| 07 | Leva Cromo                       | 1001749V |
| 08 | Tappo Cromo                      | 1012105V |
| 09 | Set di fissaggio                 | 59913479 |
| 10 | Base per fissaggio               | 59910008 |