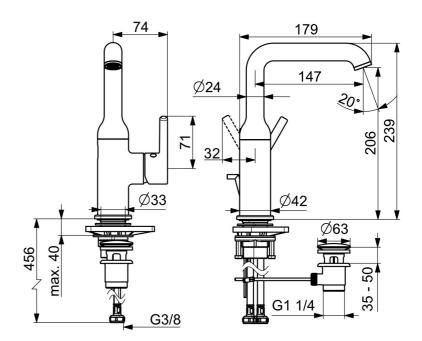

## Dati tecnici

EPD module C2 (kg CO2 eq.)

EPD module C3 (kg CO2 eq.)

EPD module C4 (kg CO2 eq.)

EPD module D (kg CO2 eq.)

| Fornitura di acqua calda max. +70°C Pressione di esercizio 0.5-10 bar Misura della connessione G3/8 Projection 147 mm Backflow prevention (EN1717) AA Materiale Ottone  Norme  Standard EN Classe di rumorosità I(ISO 3822)  Certificati/Dichiarazioni  EPD S-P-06391                                                                                                                                                                                                                                                                                                                                                                                                                                                                                                                                                                                                                                                                                                                                                                                                                                                                                                                                                                                                                                                                                                                                                                                                                                                                                                                                                                                                                                                                                                                                                                                                                                                      | Caratteristiche flusso                   |              |  |  |
|----------------------------------------------------------------------------------------------------------------------------------------------------------------------------------------------------------------------------------------------------------------------------------------------------------------------------------------------------------------------------------------------------------------------------------------------------------------------------------------------------------------------------------------------------------------------------------------------------------------------------------------------------------------------------------------------------------------------------------------------------------------------------------------------------------------------------------------------------------------------------------------------------------------------------------------------------------------------------------------------------------------------------------------------------------------------------------------------------------------------------------------------------------------------------------------------------------------------------------------------------------------------------------------------------------------------------------------------------------------------------------------------------------------------------------------------------------------------------------------------------------------------------------------------------------------------------------------------------------------------------------------------------------------------------------------------------------------------------------------------------------------------------------------------------------------------------------------------------------------------------------------------------------------------------|------------------------------------------|--------------|--|--|
| Fornitura di acqua calda Pressione di esercizio O.5-10 bar Misura della connessione G3/8 Projection 147 mm  Backflow prevention (EN1717) AA Materiale Ottone  Norme  Standard EN Classe di rumorosità I (ISO 3822)  Certificati/Dichiarazioni  EPD Sostenibilità  EPD module A1 (kg CO2 eq.) EPD module A3 (kg CO2 eq.) EPD module A4 (kg CO2 eq.) EPD module A6 (kg CO2 eq.) EPD module A7 (kg CO2 eq.) EPD module A6 (kg CO2 eq.) EPD module A7 (kg CO2 eq.) | Portata 3 bar (con limitatore di flusso) | 6.0 l/min    |  |  |
| Pressione di esercizio Misura della connessione G3/8 Projection 147 mm  AA  Materiale Ottone  Norme  Standard EN Classe di rumorosità I (ISO 3822)  Certificati/Dichiarazioni  EPD Sostenibilità  EPD module A1 (kg CO2 eq.) EPD module A3 (kg CO2 eq.) EPD module A4 (kg CO2 eq.) EPD module A5 (kg CO2 eq.) EPD module A5 (kg CO2 eq.) EPD module A6 (kg CO2 eq.) EPD module A7 (kg CO2 eq.) EPD module A6 (kg CO2 eq.) EPD module A7 (kg CO2 eq.) EPD module A7 (kg CO2 eq.) EPD module A6 (kg CO2 eq.) EPD module A7 (kg CO2 eq.)                                                                                                                                                                                                                                                                                                                                                                                                                                                                                                                                            | Caratteristiche tecniche                 |              |  |  |
| Misura della connessione Projection 147 mm  Backflow prevention (EN1717) AA  Materiale Ottone  Norme  Standard EN Classe di rumorosità I(ISO 3822)  Certificati/Dichiarazioni  EPD Sostenibilità  EPD module A1 (kg CO2 eq.) EPD module A2 (kg CO2 eq.) EPD module A3 (kg CO2 eq.) EPD module A1 (kg CO2 eq.) EPD module A3 (kg CO2 eq.) EPD module A4 (kg CO2 eq.) EPD module A5 (kg CO2 eq.) EPD module A6 (kg CO2 eq.)                                                                                                                                                                                                                                                                                                                                                                                                                                                                                                                                                                                                                                                                                   | Fornitura di acqua calda                 | max. +70°C   |  |  |
| Projection 147 mm Backflow prevention (EN1717) AA Materiale Ottone  Norme  Standard EN EN 817 Classe di rumorosità I (ISO 3822)  Certificati/Dichiarazioni  EPD S-P-06391  Sostenibilità  EPD module A1 (kg CO2 eq.) 9,52 EPD module A2 (kg CO2 eq.) 0,46 EPD module A3 (kg CO2 eq.) 0,90 EPD module A1-A3 (kg CO2 eq.) 10,88 EPD module A4 (kg CO2 eq.) 10,88 EPD module A4 (kg CO2 eq.) 0,30                                                                                                                                                                                                                                                                                                                                                                                                                                                                                                                                                                                                                                                                                                                                                                                                                                                                                                                                                                                                                                                                                                                                                                                                                                                                                                                                                                                                                                                                                                                             | Pressione di esercizio                   | 0.5-10 bar   |  |  |
| Backflow prevention (EN1717)  Materiale  Norme  Standard EN Classe di rumorosità  Certificati/Dichiarazioni  EPD Sostenibilità  EPD module A1 (kg C02 eq.) EPD module A2 (kg C02 eq.) EPD module A3 (kg C02 eq.) EPD module A1-A3 (kg C02 eq.) EPD module A1-A3 (kg C02 eq.) EPD module A4 (kg C02 eq.) EPD module A4 (kg C02 eq.) EPD module A4 (kg C02 eq.) EPD module A3 (kg C02 eq.) EPD module A4 (kg C02 eq.)                                                                                                                                                                                                                                                                                                                                                                                                                                                                                                                                                                                                                                                                                                                                               | Misura della connessione                 | G3/8         |  |  |
| Materiale Ottone  Norme  Standard EN Classe di rumorosità EN 817 Classe di rumorosità I(ISO 3822)  Certificati/Dichiarazioni  EPD Sstenibilità  EPD module A1 (kg CO2 eq.) 9,52 EPD module A2 (kg CO2 eq.) 0,46 EPD module A3 (kg CO2 eq.) 0,90 EPD module A1-A3 (kg CO2 eq.) 10,88 EPD module A4 (kg CO2 eq.) 0,30                                                                                                                                                                                                                                                                                                                                                                                                                                                                                                                                                                                                                                                                                                                                                                                                                                                                                                                                                                                                                                                                                                                                                                                                                                                                                                                                                                                                                                                                                                                                                                                                        | Projection                               | 147 mm       |  |  |
| Norme  Standard EN Classe di rumorosità  Certificati/Dichiarazioni  EPD Sostenibilità  EPD module A1 (kg CO2 eq.) EPD module A2 (kg CO2 eq.) EPD module A3 (kg CO2 eq.) EPD module A1-A3 (kg CO2 eq.) EPD module A1-A3 (kg CO2 eq.) EPD module A4 (kg CO2 eq.) EPD module A4 (kg CO2 eq.) EPD module A5 (kg CO2 eq.) EPD module A5 (kg CO2 eq.) EPD module A6 (kg CO2 eq.)                                                                                                                                                                                                                                                                                                                                                                                                                                                                                                                                                                                                                                                                                                                                                                                                                                                                                                                                                                                                                                                                                                                                                                                  | Backflow prevention (EN1717)             | AA           |  |  |
| Standard EN Classe di rumorosità I(ISO 3822)  Certificati/Dichiarazioni  EPD S-P-06391  Sostenibilità  EPD module A1 (kg CO2 eq.)  EPD module A2 (kg CO2 eq.)  EPD module A3 (kg CO2 eq.)  EPD module A4 (kg CO2 eq.)  D,90  EPD module A1-A3 (kg CO2 eq.)  EPD module A4 (kg CO2 eq.)  O,90                                                                                                                                                                                                                                                                                                                                                                                                                                                                                                                                                                                                                                                                                                                                                                                                                                                                                                                                                                                                                                                                                                                                                                                                                                                                                                                                                                                                                                     | Materiale                                | Ottone       |  |  |
| Classe di rumorosità I (ISO 3822)  Certificati/Dichiarazioni  EPD S-P-06391  Sostenibilità  EPD module A1 (kg CO2 eq.) 9,52  EPD module A2 (kg CO2 eq.) 0,46  EPD module A3 (kg CO2 eq.) 0,90  EPD module A1-A3 (kg CO2 eq.) 10,88  EPD module A4 (kg CO2 eq.) 0,30                                                                                                                                                                                                                                                                                                                                                                                                                                                                                                                                                                                                                                                                                                                                                                                                                                                                                                                                                                                                                                                                                                                                                                                                                                                                                                                                                                                                                                                                                                                                                                                                                                                        | Norme                                    |              |  |  |
| Certificati/Dichiarazioni  EPD S-P-06391  Sostenibilità  EPD module A1 (kg CO2 eq.) 9,52  EPD module A2 (kg CO2 eq.) 0,46  EPD module A3 (kg CO2 eq.) 0,90  EPD module A1-A3 (kg CO2 eq.) 10,88  EPD module A4 (kg CO2 eq.) 0,30                                                                                                                                                                                                                                                                                                                                                                                                                                                                                                                                                                                                                                                                                                                                                                                                                                                                                                                                                                                                                                                                                                                                                                                                                                                                                                                                                                                                                                                                                                                                                                                                                                                                                           | Standard EN                              | EN 817       |  |  |
| EPD       S-P-06391         Sostenibilità         EPD module A1 (kg CO2 eq.)       9,52         EPD module A2 (kg CO2 eq.)       0,46         EPD module A3 (kg CO2 eq.)       0,90         EPD module A1-A3 (kg CO2 eq.)       10,88         EPD module A4 (kg CO2 eq.)       0,30                                                                                                                                                                                                                                                                                                                                                                                                                                                                                                                                                                                                                                                                                                                                                                                                                                                                                                                                                                                                                                                                                                                                                                                                                                                                                                                                                                                                                                                                                                                                                                                                                                        | Classe di rumorosità                     | I (ISO 3822) |  |  |
| Sostenibilità         EPD module A1 (kg CO2 eq.)       9,52         EPD module A2 (kg CO2 eq.)       0,46         EPD module A3 (kg CO2 eq.)       0,90         EPD module A1-A3 (kg CO2 eq.)       10,88         EPD module A4 (kg CO2 eq.)       0,30                                                                                                                                                                                                                                                                                                                                                                                                                                                                                                                                                                                                                                                                                                                                                                                                                                                                                                                                                                                                                                                                                                                                                                                                                                                                                                                                                                                                                                                                                                                                                                                                                                                                    | Certificati/Dichiarazioni                |              |  |  |
| EPD module A1 (kg CO2 eq.)       9,52         EPD module A2 (kg CO2 eq.)       0,46         EPD module A3 (kg CO2 eq.)       0,90         EPD module A1-A3 (kg CO2 eq.)       10,88         EPD module A4 (kg CO2 eq.)       0,30                                                                                                                                                                                                                                                                                                                                                                                                                                                                                                                                                                                                                                                                                                                                                                                                                                                                                                                                                                                                                                                                                                                                                                                                                                                                                                                                                                                                                                                                                                                                                                                                                                                                                          | EPD                                      | S-P-06391    |  |  |
| EPD module A2 (kg CO2 eq.)       0,46         EPD module A3 (kg CO2 eq.)       0,90         EPD module A1-A3 (kg CO2 eq.)       10,88         EPD module A4 (kg CO2 eq.)       0,30                                                                                                                                                                                                                                                                                                                                                                                                                                                                                                                                                                                                                                                                                                                                                                                                                                                                                                                                                                                                                                                                                                                                                                                                                                                                                                                                                                                                                                                                                                                                                                                                                                                                                                                                        | Sostenibilità                            |              |  |  |
| EPD module A3 (kg CO2 eq.)       0,90         EPD module A1-A3 (kg CO2 eq.)       10,88         EPD module A4 (kg CO2 eq.)       0,30                                                                                                                                                                                                                                                                                                                                                                                                                                                                                                                                                                                                                                                                                                                                                                                                                                                                                                                                                                                                                                                                                                                                                                                                                                                                                                                                                                                                                                                                                                                                                                                                                                                                                                                                                                                      | EPD module A1 (kg CO2 eq.)               | 9,52         |  |  |
| EPD module A1-A3 (kg CO2 eq.)       10,88         EPD module A4 (kg CO2 eq.)       0,30                                                                                                                                                                                                                                                                                                                                                                                                                                                                                                                                                                                                                                                                                                                                                                                                                                                                                                                                                                                                                                                                                                                                                                                                                                                                                                                                                                                                                                                                                                                                                                                                                                                                                                                                                                                                                                    | EPD module A2 (kg CO2 eq.)               | 0,46         |  |  |
| EPD module A4 (kg CO2 eq.) 0,30                                                                                                                                                                                                                                                                                                                                                                                                                                                                                                                                                                                                                                                                                                                                                                                                                                                                                                                                                                                                                                                                                                                                                                                                                                                                                                                                                                                                                                                                                                                                                                                                                                                                                                                                                                                                                                                                                            | EPD module A3 (kg CO2 eq.)               | 0,90         |  |  |
|                                                                                                                                                                                                                                                                                                                                                                                                                                                                                                                                                                                                                                                                                                                                                                                                                                                                                                                                                                                                                                                                                                                                                                                                                                                                                                                                                                                                                                                                                                                                                                                                                                                                                                                                                                                                                                                                                                                            | EPD module A1-A3 (kg CO2 eq.)            | 10,88        |  |  |
| EPD module B7 (kg CO2 eq.) <b>1854,00</b>                                                                                                                                                                                                                                                                                                                                                                                                                                                                                                                                                                                                                                                                                                                                                                                                                                                                                                                                                                                                                                                                                                                                                                                                                                                                                                                                                                                                                                                                                                                                                                                                                                                                                                                                                                                                                                                                                  | EPD module A4 (kg CO2 eq.)               | 0,30         |  |  |
|                                                                                                                                                                                                                                                                                                                                                                                                                                                                                                                                                                                                                                                                                                                                                                                                                                                                                                                                                                                                                                                                                                                                                                                                                                                                                                                                                                                                                                                                                                                                                                                                                                                                                                                                                                                                                                                                                                                            | EPD module B7 (kg CO2 eq.)               | 1854,00      |  |  |