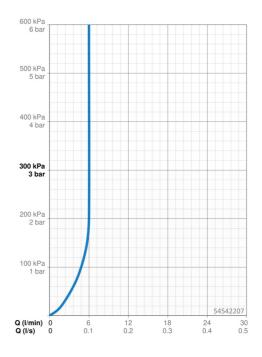

## Dati tecnici

EPD module C2 (kg CO2 eq.)

EPD module C3 (kg CO2 eq.)

EPD module C4 (kg CO2 eq.)

EPD module D (kg CO2 eq.)

| Fornitura di acqua calda max. +70°C Pressione di esercizio 0.5-10 bar Misura della connessione G3/8 Projection 147 mm Backflow prevention (EN1717) AA Materiale Ottone  Norme  Standard EN Classe di rumorosità I(ISO 3822)  Certificati/Dichiarazioni  EPD S-P-06391                                                                                                                                                                                                                                                                                                                                                                                                                                                                                                                                                                                                                                                                                                                                                                                                                                                                                                                                                                                                                                                                                                                                                                                                                                                                                                                                                                                                                                                                                                                                                                                                                                                      | Caratteristiche flusso                   |              |  |  |
|----------------------------------------------------------------------------------------------------------------------------------------------------------------------------------------------------------------------------------------------------------------------------------------------------------------------------------------------------------------------------------------------------------------------------------------------------------------------------------------------------------------------------------------------------------------------------------------------------------------------------------------------------------------------------------------------------------------------------------------------------------------------------------------------------------------------------------------------------------------------------------------------------------------------------------------------------------------------------------------------------------------------------------------------------------------------------------------------------------------------------------------------------------------------------------------------------------------------------------------------------------------------------------------------------------------------------------------------------------------------------------------------------------------------------------------------------------------------------------------------------------------------------------------------------------------------------------------------------------------------------------------------------------------------------------------------------------------------------------------------------------------------------------------------------------------------------------------------------------------------------------------------------------------------------|------------------------------------------|--------------|--|--|
| Fornitura di acqua calda Pressione di esercizio O.5-10 bar Misura della connessione G3/8 Projection 147 mm  Backflow prevention (EN1717) AA Materiale Ottone  Norme  Standard EN Classe di rumorosità I (ISO 3822)  Certificati/Dichiarazioni  EPD Sostenibilità  EPD module A1 (kg CO2 eq.) EPD module A3 (kg CO2 eq.) EPD module A4 (kg CO2 eq.) EPD module A6 (kg CO2 eq.) EPD module A7 (kg CO2 eq.) EPD module A6 (kg CO2 eq.) EPD module A7 (kg CO2 eq.) | Portata 3 bar (con limitatore di flusso) | 6.0 l/min    |  |  |
| Pressione di esercizio Misura della connessione G3/8 Projection 147 mm  AA  Materiale Ottone  Norme  Standard EN Classe di rumorosità I (ISO 3822)  Certificati/Dichiarazioni  EPD Sostenibilità  EPD module A1 (kg CO2 eq.) EPD module A3 (kg CO2 eq.) EPD module A4 (kg CO2 eq.) EPD module A5 (kg CO2 eq.) EPD module A5 (kg CO2 eq.) EPD module A6 (kg CO2 eq.) EPD module A7 (kg CO2 eq.) EPD module A6 (kg CO2 eq.) EPD module A7 (kg CO2 eq.) EPD module A7 (kg CO2 eq.) EPD module A6 (kg CO2 eq.) EPD module A7 (kg CO2 eq.)                                                                                                                                                                                                                                                                                                                                                                                                                                                                                                                                            | Caratteristiche tecniche                 |              |  |  |
| Misura della connessione Projection 147 mm  Backflow prevention (EN1717) AA  Materiale Ottone  Norme  Standard EN Classe di rumorosità I(ISO 3822)  Certificati/Dichiarazioni  EPD Sostenibilità  EPD module A1 (kg CO2 eq.) EPD module A2 (kg CO2 eq.) EPD module A3 (kg CO2 eq.) EPD module A1 (kg CO2 eq.) EPD module A3 (kg CO2 eq.) EPD module A4 (kg CO2 eq.) EPD module A5 (kg CO2 eq.) EPD module A6 (kg CO2 eq.)                                                                                                                                                                                                                                                                                                                                                                                                                                                                                                                                                                                                                                                                                   | Fornitura di acqua calda                 | max. +70°C   |  |  |
| Projection 147 mm Backflow prevention (EN1717) AA Materiale Ottone  Norme  Standard EN EN 817 Classe di rumorosità I (ISO 3822)  Certificati/Dichiarazioni  EPD S-P-06391  Sostenibilità  EPD module A1 (kg CO2 eq.) 9,52 EPD module A2 (kg CO2 eq.) 0,46 EPD module A3 (kg CO2 eq.) 0,90 EPD module A1-A3 (kg CO2 eq.) 10,88 EPD module A4 (kg CO2 eq.) 10,88 EPD module A4 (kg CO2 eq.) 0,30                                                                                                                                                                                                                                                                                                                                                                                                                                                                                                                                                                                                                                                                                                                                                                                                                                                                                                                                                                                                                                                                                                                                                                                                                                                                                                                                                                                                                                                                                                                             | Pressione di esercizio                   | 0.5-10 bar   |  |  |
| Backflow prevention (EN1717)  Materiale  Norme  Standard EN Classe di rumorosità  Certificati/Dichiarazioni  EPD Sostenibilità  EPD module A1 (kg C02 eq.) EPD module A2 (kg C02 eq.) EPD module A3 (kg C02 eq.) EPD module A1-A3 (kg C02 eq.) EPD module A1-A3 (kg C02 eq.) EPD module A4 (kg C02 eq.) EPD module A4 (kg C02 eq.) EPD module A4 (kg C02 eq.) EPD module A3 (kg C02 eq.) EPD module A4 (kg C02 eq.)                                                                                                                                                                                                                                                                                                                                                                                                                                                                                                                                                                                                                                                                                                                                               | Misura della connessione                 | G3/8         |  |  |
| Materiale Ottone  Norme  Standard EN Classe di rumorosità EN 817 Classe di rumorosità I(ISO 3822)  Certificati/Dichiarazioni  EPD Sstenibilità  EPD module A1 (kg CO2 eq.) 9,52 EPD module A2 (kg CO2 eq.) 0,46 EPD module A3 (kg CO2 eq.) 0,90 EPD module A1-A3 (kg CO2 eq.) 10,88 EPD module A4 (kg CO2 eq.) 0,30                                                                                                                                                                                                                                                                                                                                                                                                                                                                                                                                                                                                                                                                                                                                                                                                                                                                                                                                                                                                                                                                                                                                                                                                                                                                                                                                                                                                                                                                                                                                                                                                        | Projection                               | 147 mm       |  |  |
| Norme  Standard EN Classe di rumorosità  Certificati/Dichiarazioni  EPD Sostenibilità  EPD module A1 (kg CO2 eq.) EPD module A2 (kg CO2 eq.) EPD module A3 (kg CO2 eq.) EPD module A1-A3 (kg CO2 eq.) EPD module A1-A3 (kg CO2 eq.) EPD module A4 (kg CO2 eq.) EPD module A4 (kg CO2 eq.) EPD module A5 (kg CO2 eq.) EPD module A5 (kg CO2 eq.) EPD module A6 (kg CO2 eq.)                                                                                                                                                                                                                                                                                                                                                                                                                                                                                                                                                                                                                                                                                                                                                                                                                                                                                                                                                                                                                                                                                                                                                                                  | Backflow prevention (EN1717)             | AA           |  |  |
| Standard EN Classe di rumorosità I(ISO 3822)  Certificati/Dichiarazioni  EPD S-P-06391  Sostenibilità  EPD module A1 (kg CO2 eq.)  EPD module A2 (kg CO2 eq.)  EPD module A3 (kg CO2 eq.)  EPD module A4 (kg CO2 eq.)  D,90  EPD module A1-A3 (kg CO2 eq.)  EPD module A4 (kg CO2 eq.)  O,90                                                                                                                                                                                                                                                                                                                                                                                                                                                                                                                                                                                                                                                                                                                                                                                                                                                                                                                                                                                                                                                                                                                                                                                                                                                                                                                                                                                                                                     | Materiale                                | Ottone       |  |  |
| Classe di rumorosità I (ISO 3822)  Certificati/Dichiarazioni  EPD S-P-06391  Sostenibilità  EPD module A1 (kg CO2 eq.) 9,52  EPD module A2 (kg CO2 eq.) 0,46  EPD module A3 (kg CO2 eq.) 0,90  EPD module A1-A3 (kg CO2 eq.) 10,88  EPD module A4 (kg CO2 eq.) 0,30                                                                                                                                                                                                                                                                                                                                                                                                                                                                                                                                                                                                                                                                                                                                                                                                                                                                                                                                                                                                                                                                                                                                                                                                                                                                                                                                                                                                                                                                                                                                                                                                                                                        | Norme                                    |              |  |  |
| Certificati/Dichiarazioni  EPD S-P-06391  Sostenibilità  EPD module A1 (kg CO2 eq.) 9,52  EPD module A2 (kg CO2 eq.) 0,46  EPD module A3 (kg CO2 eq.) 0,90  EPD module A1-A3 (kg CO2 eq.) 10,88  EPD module A4 (kg CO2 eq.) 0,30                                                                                                                                                                                                                                                                                                                                                                                                                                                                                                                                                                                                                                                                                                                                                                                                                                                                                                                                                                                                                                                                                                                                                                                                                                                                                                                                                                                                                                                                                                                                                                                                                                                                                           | Standard EN                              | EN 817       |  |  |
| EPD       S-P-06391         Sostenibilità         EPD module A1 (kg CO2 eq.)       9,52         EPD module A2 (kg CO2 eq.)       0,46         EPD module A3 (kg CO2 eq.)       0,90         EPD module A1-A3 (kg CO2 eq.)       10,88         EPD module A4 (kg CO2 eq.)       0,30                                                                                                                                                                                                                                                                                                                                                                                                                                                                                                                                                                                                                                                                                                                                                                                                                                                                                                                                                                                                                                                                                                                                                                                                                                                                                                                                                                                                                                                                                                                                                                                                                                        | Classe di rumorosità                     | I (ISO 3822) |  |  |
| Sostenibilità         EPD module A1 (kg CO2 eq.)       9,52         EPD module A2 (kg CO2 eq.)       0,46         EPD module A3 (kg CO2 eq.)       0,90         EPD module A1-A3 (kg CO2 eq.)       10,88         EPD module A4 (kg CO2 eq.)       0,30                                                                                                                                                                                                                                                                                                                                                                                                                                                                                                                                                                                                                                                                                                                                                                                                                                                                                                                                                                                                                                                                                                                                                                                                                                                                                                                                                                                                                                                                                                                                                                                                                                                                    | Certificati/Dichiarazioni                |              |  |  |
| EPD module A1 (kg CO2 eq.)       9,52         EPD module A2 (kg CO2 eq.)       0,46         EPD module A3 (kg CO2 eq.)       0,90         EPD module A1-A3 (kg CO2 eq.)       10,88         EPD module A4 (kg CO2 eq.)       0,30                                                                                                                                                                                                                                                                                                                                                                                                                                                                                                                                                                                                                                                                                                                                                                                                                                                                                                                                                                                                                                                                                                                                                                                                                                                                                                                                                                                                                                                                                                                                                                                                                                                                                          | EPD                                      | S-P-06391    |  |  |
| EPD module A2 (kg CO2 eq.)       0,46         EPD module A3 (kg CO2 eq.)       0,90         EPD module A1-A3 (kg CO2 eq.)       10,88         EPD module A4 (kg CO2 eq.)       0,30                                                                                                                                                                                                                                                                                                                                                                                                                                                                                                                                                                                                                                                                                                                                                                                                                                                                                                                                                                                                                                                                                                                                                                                                                                                                                                                                                                                                                                                                                                                                                                                                                                                                                                                                        | Sostenibilità                            |              |  |  |
| EPD module A3 (kg CO2 eq.)       0,90         EPD module A1-A3 (kg CO2 eq.)       10,88         EPD module A4 (kg CO2 eq.)       0,30                                                                                                                                                                                                                                                                                                                                                                                                                                                                                                                                                                                                                                                                                                                                                                                                                                                                                                                                                                                                                                                                                                                                                                                                                                                                                                                                                                                                                                                                                                                                                                                                                                                                                                                                                                                      | EPD module A1 (kg CO2 eq.)               | 9,52         |  |  |
| EPD module A1-A3 (kg CO2 eq.)       10,88         EPD module A4 (kg CO2 eq.)       0,30                                                                                                                                                                                                                                                                                                                                                                                                                                                                                                                                                                                                                                                                                                                                                                                                                                                                                                                                                                                                                                                                                                                                                                                                                                                                                                                                                                                                                                                                                                                                                                                                                                                                                                                                                                                                                                    | EPD module A2 (kg CO2 eq.)               | 0,46         |  |  |
| EPD module A4 (kg CO2 eq.) 0,30                                                                                                                                                                                                                                                                                                                                                                                                                                                                                                                                                                                                                                                                                                                                                                                                                                                                                                                                                                                                                                                                                                                                                                                                                                                                                                                                                                                                                                                                                                                                                                                                                                                                                                                                                                                                                                                                                            | EPD module A3 (kg CO2 eq.)               | 0,90         |  |  |
|                                                                                                                                                                                                                                                                                                                                                                                                                                                                                                                                                                                                                                                                                                                                                                                                                                                                                                                                                                                                                                                                                                                                                                                                                                                                                                                                                                                                                                                                                                                                                                                                                                                                                                                                                                                                                                                                                                                            | EPD module A1-A3 (kg CO2 eq.)            | 10,88        |  |  |
| EPD module B7 (kg CO2 eq.) <b>1854,00</b>                                                                                                                                                                                                                                                                                                                                                                                                                                                                                                                                                                                                                                                                                                                                                                                                                                                                                                                                                                                                                                                                                                                                                                                                                                                                                                                                                                                                                                                                                                                                                                                                                                                                                                                                                                                                                                                                                  | EPD module A4 (kg CO2 eq.)               | 0,30         |  |  |
|                                                                                                                                                                                                                                                                                                                                                                                                                                                                                                                                                                                                                                                                                                                                                                                                                                                                                                                                                                                                                                                                                                                                                                                                                                                                                                                                                                                                                                                                                                                                                                                                                                                                                                                                                                                                                                                                                                                            | EPD module B7 (kg CO2 eq.)               | 1854,00      |  |  |