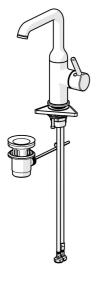

## Parti di ricambio

## SP54552207

|    | Nome                             | Codice   |
|----|----------------------------------|----------|
| 01 | Aeretore e chiave, PCA 5.7 l/min | 1012273V |
| 02 | Alta becco Cromo                 | 1012339V |
| 03 | Kit guarnizioni per bocca        | 59914266 |
| 04 | Cartuccia, 3.0                   | 1014428V |
| 05 | Dado di fissaggio, M34x1.5       | 1012133V |
| 06 | Cappuccio Cromo                  | 1012132V |
| 07 | Leva Cromo                       | 1001749V |
| 08 | Tappo Cromo                      | 1012105V |
| 09 | Set di fissaggio                 | 59913479 |
| 10 | Base per fissaggio               | 59910008 |