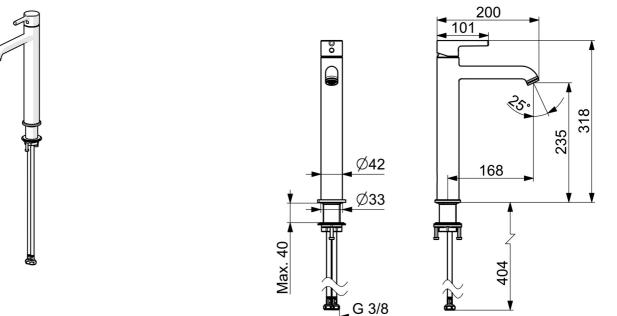

#### **Caratteristiche flusso**

Portata 3 bar (con limitatore di flusso)

| Fornitura di acqua calda     | max. +70°C   |  |
|------------------------------|--------------|--|
| Pressione di esercizio       | 0.5-10 bar   |  |
| Misura della connessione     | G3/8         |  |
| Projection                   | 168 mm       |  |
| Backflow prevention (EN1717) | AA           |  |
| Materiale                    | Ottone       |  |
| Norme                        |              |  |
| Standard EN                  | EN 817       |  |
| Classe di rumorosità         | I (ISO 3822) |  |
| Certificati/Dichiarazioni    |              |  |
|                              |              |  |