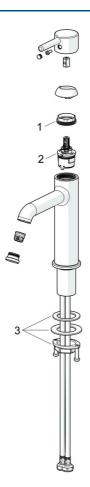

## Parti di ricambio

#### SP54372207CLR

|    | Nome                       | Codice   |
|----|----------------------------|----------|
| 01 | Dado di fissaggio, M34x1.5 | 1012133V |
| 02 | Cartuccia, 3.0             | 1014428V |
| 03 | Set di fissaggio           | 59913479 |