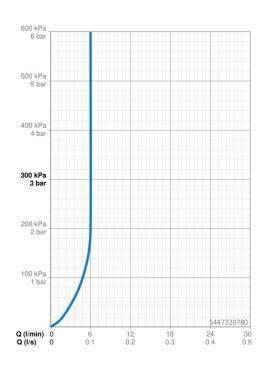

#### **Caratteristiche flusso**

Portata 3 bar (con limitatore di flusso)

| Fornitura di acqua calda     | max. +70°C   |  |
|------------------------------|--------------|--|
| Pressione di esercizio       | 0.5-10 bar   |  |
| Misura della connessione     | G3/8         |  |
| Projection                   | 168 mm       |  |
| Backflow prevention (EN1717) | AA           |  |
| Materiale                    | Ottone       |  |
| Norme                        |              |  |
| Standard EN                  | EN 817       |  |
| Classe di rumorosità         | I (ISO 3822) |  |
| Certificati/Dichiarazioni    |              |  |
|                              |              |  |

6.0 l/min