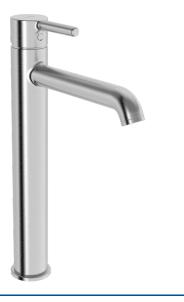

# 5447220780 HANSAVANTIS Style - Miscelatore lavabo modello alto

EAN: 6414150103650 static.hansa.com/5447220780

- Lavabo
- Monocomando
- Montaggio d'appoggio
- Acciaio spazzolato
- Bocca fissa
- Rompigetto Standard, PCA® portata costante indipendentemente dalle variazioni di pressione
- Leva/Manopola monocomando, Leva pin, Leva con simbolo F+C
- Limitatore di temperatura, Limitatore di temperatura regolabile
- Cartuccia a dischi ceramici ø 30mm
- Collegamento con flessibili
- Ottone DZR
- Senza piletta di scarico