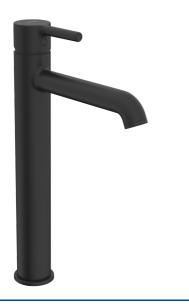

## 5447220733 HANSAVANTIS Style - Miscelatore lavabo modello alto

EAN: 4057304020049 static.hansa.com/5447220733

- Lavabo
- Monocomando
- Montaggio d'appoggio
- Nero opaco
- Bocca fissa
- Rompigetto Standard, PCA® portata costante indipendentemente dalle variazioni di pressione
- Leva/Manopola monocomando, Leva pin, Leva con simbolo F+C
- Limitatore di temperatura, Limitatore di temperatura regolabile
- Cartuccia a dischi ceramici ø 30mm
- Collegamento con flessibili
- Ottone DZR
- Senza piletta di scarico