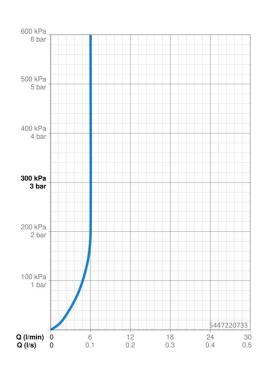

## Dati tecnici

**Caratteristiche flusso** Portata 3 bar (con limitatore di flusso) 6.0 l/min **Caratteristiche tecniche** Fornitura di acqua calda max. +70°C Pressione di esercizio 0.5-10 bar Misura della connessione G3/8 Projection 168 mm Backflow prevention (EN1717) AA Materiale Ottone Norme Standard EN EN 817 Classe di rumorosità I (ISO 3822) Certificati/Dichiarazioni Dichiarazione di conformità DoC