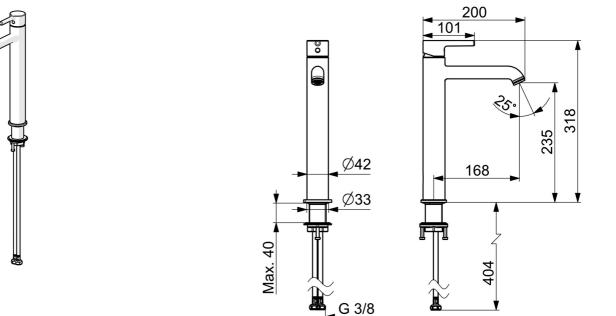

## Dati tecnici

**Caratteristiche flusso** Portata 3 bar (con limitatore di flusso) 6.0 l/min **Caratteristiche tecniche** Fornitura di acqua calda max. +70°C Pressione di esercizio 0.5-10 bar Misura della connessione G3/8 Projection 168 mm Backflow prevention (EN1717) AA Materiale Ottone Norme Standard EN EN 817 Classe di rumorosità I (ISO 3822) Certificati/Dichiarazioni Dichiarazione di conformità DoC