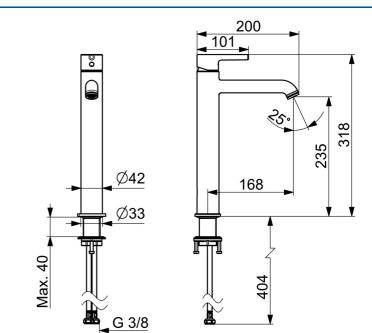

#### Vlastnosti prietoku

Prietok pri tlaku 3 bar (s ovládačom prietoku)

| Dodávka teplej vody         | max. +70°C   |  |
|-----------------------------|--------------|--|
| Pracovný tlak               | 0.5-10 bar   |  |
| Spojovacia veľkosť          | G3/8         |  |
| Projection                  | 168 mm       |  |
| Spätná klapka (STN EN 1717) | AA           |  |
| Materiál                    | Mosadz       |  |
| Predpisy                    |              |  |
| Norma EN                    | EN 817       |  |
| Trieda hlučnosti            | I (ISO 3822) |  |