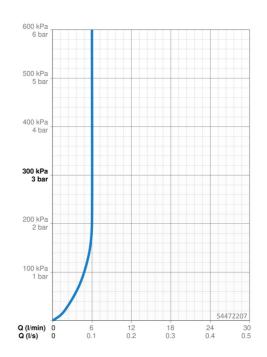

#### Vlastnosti prietoku

Prietok pri tlaku 3 bar (s ovládačom prietoku)

| Dodávka teplej vody         | max. +70°C   |  |
|-----------------------------|--------------|--|
| Pracovný tlak               | 0.5-10 bar   |  |
| Spojovacia veľkosť          | G3/8         |  |
| Projection                  | 168 mm       |  |
| Spätná klapka (STN EN 1717) | AA           |  |
| Materiál                    | Mosadz       |  |
| Predpisy                    |              |  |
| Norma EN                    | EN 817       |  |
| Trieda hlučnosti            | I (ISO 3822) |  |

6.0 l/min

S-P-06391