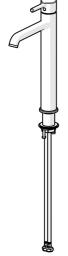

## Náhradné diely

### SP54372207

|    | Názov                         | Kód      |
|----|-------------------------------|----------|
| 01 | Ovládacia rukoväť             | 1014999V |
| 02 | Záslepka                      | 1012105V |
| 03 | Krytka                        | 1012132V |
| 04 | Prítlačná matica, M34x1.5     | 1012133V |
| 05 | Kartuš, 3.0                   | 1014428V |
| 06 | Aerator a kľúč, PCA 5.7 l/min | 1012273V |
| 07 | Upevňovací set                | 59913479 |