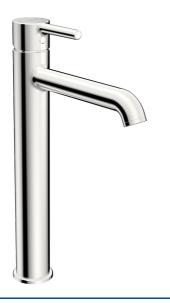

## 54472207 HANSAVANTIS Style - Stojanková batéria pre umývadlovú misu

EAN: 4057304017483 static.hansa.com/54472207

- Umývadlo
- Jednopáková
- Stojanková
- Chróm
- Pevné výtokové rameno
- CASCADE<sup>®</sup> aerátor, PCA<sup>®</sup> aerátor s konštantným prietokom vody aj pri kolísaní tlaku
- Jedna ovládacia páka / rukoväť, Pin tyčinková páka, Páka so symbolom teplej a studenej vody
- Funkcie pre nastavenie maximálnej teploty a prietoku vody, Nastaviteľný obmedzovač teploty vody (súčasť dodávky, možnosť dodatočnej inštalácie)
- ø 30 mm keramická kartuša pre ovládanie teploty a prietoku vody
- Flexibilné pripojovacie hadičky
- Telo batérie z mosadze DZR
- Bez odtokovej garnitúry