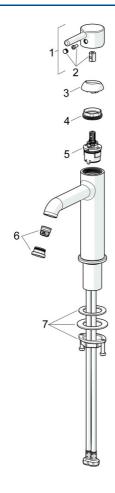

## Náhradné diely

### SP54372207

|    | Názov                         | Kód      |
|----|-------------------------------|----------|
| 01 | Ovládacia rukoväť             | 1014999V |
| 02 | Záslepka                      | 1012105V |
| 03 | Krytka                        | 1012132V |
| 04 | Prítlačná matica, M34x1.5     | 1012133V |
| 05 | Kartuš, 3.0                   | 1014428V |
| 06 | Aerator a kľúč, PCA 5.7 l/min | 1012273V |
| 07 | Upevňovací set                | 59913479 |