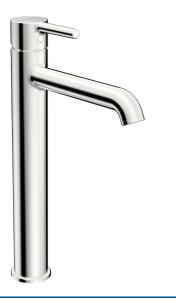

## 54472207 HANSAVANTIS Style - Miscelatore lavabo modello alto

EAN: 4057304017483 static.hansa.com/54472207

- Lavabo
- Monocomando
- Montaggio d'appoggio
- Cromo
- Bocca fissa
- Rompigetto Standard, PCA® portata costante indipendentemente dalle variazioni di pressione
- Leva/Manopola monocomando, Leva pin, Leva con simbolo F+C
- Limitatore di temperatura, Limitatore di temperatura regolabile
- Cartuccia a dischi ceramici ø 30mm
- Collegamento con flessibili
- Ottone DZR
- Senza piletta di scarico