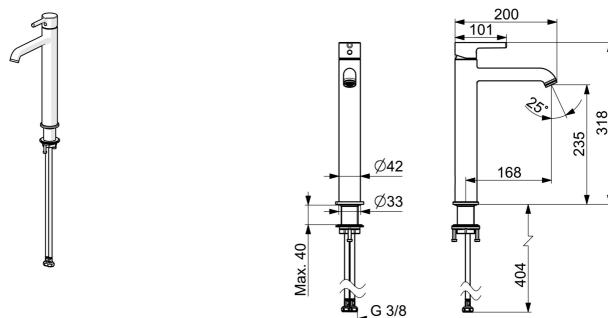

#### **Caratteristiche flusso**

Portata 3 bar (con limitatore di flusso)

| Fornitura di acqua calda     | max. +70°C |  |
|------------------------------|------------|--|
| Pressione di esercizio       | 0.5-10 bar |  |
| Misura della connessione     | G3/8       |  |
| Projection                   | 168 mm     |  |
| Backflow prevention (EN1717) | AA         |  |
| Materiale                    | Ottone     |  |
| Norme                        |            |  |
| Standard EN                  | EN 817     |  |

6.0 l/min

I (ISO 3822)