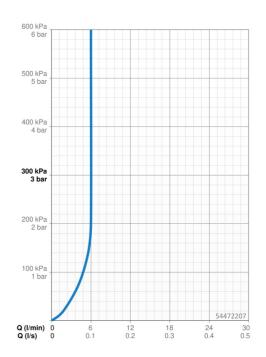

#### **Caratteristiche flusso**

Portata 3 bar (con limitatore di flusso)

| Fornitura di acqua calda     | max. +70°C |  |
|------------------------------|------------|--|
| Pressione di esercizio       | 0.5-10 bar |  |
| Misura della connessione     | G3/8       |  |
| Projection                   | 168 mm     |  |
| Backflow prevention (EN1717) | AA         |  |
| Materiale                    | Ottone     |  |
| Norme                        |            |  |
| Standard EN                  | EN 817     |  |

6.0 l/min

I (ISO 3822)