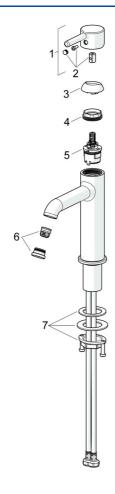

## Parti di ricambio

#### SP54372207

|    | Nome                             | Codice   |
|----|----------------------------------|----------|
| 01 | Leva Cromo                       | 1014999V |
| 02 | Tappo Cromo                      | 1012105V |
| 03 | Cappuccio Cromo                  | 1012132V |
| 04 | Dado di fissaggio, M34x1.5       | 1012133V |
| 05 | Cartuccia, 3.0                   | 1014428V |
| 06 | Aeretore e chiave, PCA 5.7 l/min | 1012273V |
| 07 | Set di fissaggio                 | 59913479 |