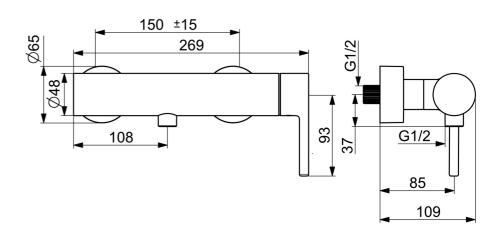

## **Technische gegevens**

| Doorstroomhoeveelheid bij 3 bar  | 12.6 l/min   |  |
|----------------------------------|--------------|--|
| Technische eigenschappen         |              |  |
| Warmwatertoevoer                 | max. +80°C   |  |
| Werkdruk                         | 0.5-10 bar   |  |
| Aansluitmaat                     | G3/4         |  |
| Inbouwbreedte                    | CC150± 15 mm |  |
| Terugstroom beveiliging (EN1717) | ЕВ           |  |
| Materiaal                        | brass        |  |
| Voorschriften                    |              |  |
| EN-norm                          | EN 817       |  |
| Geluidsklasse                    | I (ISO 3822) |  |
| Toestemmingen en Verklaringen    |              |  |
| Verklaring van overeenstemming   | DoC          |  |