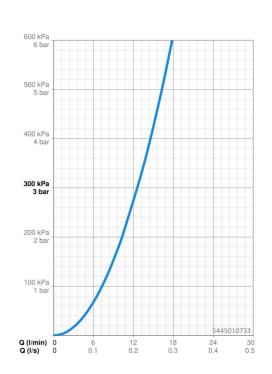

## **Technische gegevens**

| Doorstroomhoeveelheid bij 3 bar  | 12.6 l/min   |  |
|----------------------------------|--------------|--|
| Technische eigenschappen         |              |  |
| Warmwatertoevoer                 | max. +80°C   |  |
| Werkdruk                         | 0.5-10 bar   |  |
| Aansluitmaat                     | G3/4         |  |
| Inbouwbreedte                    | CC150± 15 mm |  |
| Terugstroom beveiliging (EN1717) | ЕВ           |  |
| Materiaal                        | brass        |  |
| Voorschriften                    |              |  |
| EN-norm                          | EN 817       |  |
| Geluidsklasse                    | I (ISO 3822) |  |
| Toestemmingen en Verklaringen    |              |  |
| Verklaring van overeenstemming   | DoC          |  |