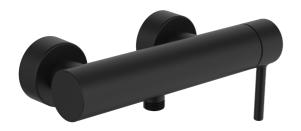

## 5445010733 HANSAVANTIS Style - Douchekraan

EAN: 4057304020278 static.hansa.com/5445010733

- Douche oplossingen
- · Eengreeps, zijbediend
- Wandmontage
- Mat zwart
- Eengreeps bediend, Pinhendel, Hendel met warm-koudaanduiding
- Temperatuurbegrenzer, Temperatuurbegrenzer (achteraf instelbaar)
- ø 40 mm keramisch binnenwerk voor debiet en temperatuur instelling, Terugslagklep
- S-koppelingen met rozetten, Rozet(ten)
- Kraanhuis gemaakt van DZR messing