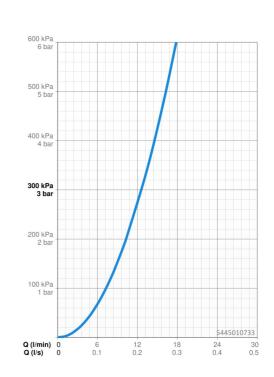

## Dati tecnici

| Portata 3 bar                | 12.6 l/min   |  |
|------------------------------|--------------|--|
| Caratteristiche tecniche     |              |  |
| Fornitura di acqua calda     | max. +80°C   |  |
| Pressione di esercizio       | 0.5-10 bar   |  |
| Misura della connessione     | G3/4         |  |
| Profondità di installazione  | CC150± 15 mm |  |
| Backflow prevention (EN1717) | EB           |  |
| Materiale                    | Ottone       |  |
| Norme                        |              |  |
| Standard EN                  | EN 817       |  |
| Classe di rumorosità         | I (ISO 3822) |  |
| Certificati/Dichiarazioni    |              |  |
| Dichiarazione di conformità  | DoC          |  |