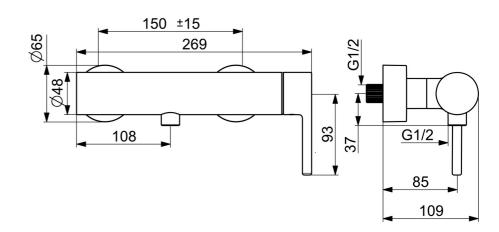

## Dati tecnici

| Portata 3 bar                | 12.6 l/min   |  |
|------------------------------|--------------|--|
| Caratteristiche tecniche     |              |  |
| Fornitura di acqua calda     | max. +80°C   |  |
| Pressione di esercizio       | 0.5-10 bar   |  |
| Misura della connessione     | G3/4         |  |
| Profondità di installazione  | CC150± 15 mm |  |
| Backflow prevention (EN1717) | EB           |  |
| Materiale                    | Ottone       |  |
| Norme                        |              |  |
| Standard EN                  | EN 817       |  |
| Classe di rumorosità         | I (ISO 3822) |  |
| Certificati/Dichiarazioni    |              |  |
| Dichiarazione di conformità  | DoC          |  |