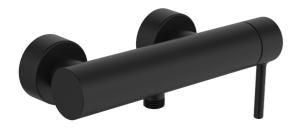

## 5445010733 HANSAVANTIS Style - Miscelatore doccia

EAN: 4057304020278 static.hansa.com/5445010733

- Soluzioni doccia
- Leva laterale
- Montaggio a parete
- Nero opaco
- Leva/Manopola monocomando, Leva pin, Leva con simbolo
- Limitatore di temperatura, Limitatore di temperatura regolabile
- Cartuccia a dischi ceramici ø 40mm, Valvola/e di non ritorno
- Raccordi a S eccentrici, Placca/Placche
- Ottone DZR