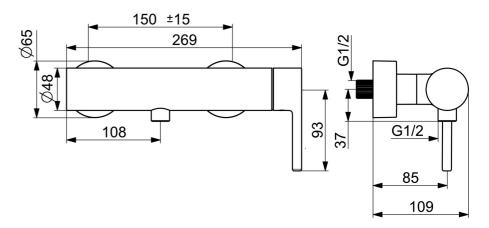

## Technické údaje

EPD module C4 (kg CO2 eq.)

EPD module D (kg CO2 eq.)

| Vlastnosti prietoku           |              |  |
|-------------------------------|--------------|--|
| Prietok pri tlaku 3 bar       | 12.6 l/min   |  |
| Technické vlastnosti          |              |  |
| Dodávka teplej vody           | max. +80° C  |  |
| Pracovný tlak                 | 0.5-10 bar   |  |
| Spojovacia veľkosť            | G3/4         |  |
| Vzdialenosť na inštaláciu     | CC150± 15 mm |  |
| Spätná klapka (STN EN 1717)   | ЕВ           |  |
| Materiál                      | Mosadz       |  |
| Predpisy                      |              |  |
| Norma EN                      | EN 817       |  |
| Trieda hlučnosti              | I (ISO 3822) |  |
| Schválenia a Prehlásenia      |              |  |
| Vyhlásenie o zhode            | DoC          |  |
| EPD                           | S-P-06397    |  |
| Udržateľnosť                  |              |  |
| EPD module A1 (kg CO2 eq.)    | 11,72        |  |
| EPD module A2 (kg CO2 eq.)    | 0,55         |  |
| EPD module A3 (kg CO2 eq.)    | 1,35         |  |
| EPD module A1-A3 (kg CO2 eq.) | 13,60        |  |
| EPD module A4 (kg CO2 eq.)    | 0,49         |  |
| EPD module B7 (kg CO2 eq.)    | 2215,50      |  |
| EPD module C2 (kg CO2 eq.)    | 0,02         |  |
| EPD module C3 (kg CO2 eq.)    | 0,03         |  |