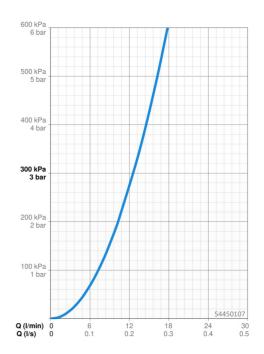

## Technické údaje

EPD module C4 (kg CO2 eq.)

EPD module D (kg CO2 eq.)

| Vlastnosti prietoku           |              |  |
|-------------------------------|--------------|--|
| Prietok pri tlaku 3 bar       | 12.6 l/min   |  |
| Technické vlastnosti          |              |  |
| Dodávka teplej vody           | max. +80° C  |  |
| Pracovný tlak                 | 0.5-10 bar   |  |
| Spojovacia veľkosť            | G3/4         |  |
| Vzdialenosť na inštaláciu     | CC150± 15 mm |  |
| Spätná klapka (STN EN 1717)   | ЕВ           |  |
| Materiál                      | Mosadz       |  |
| Predpisy                      |              |  |
| Norma EN                      | EN 817       |  |
| Trieda hlučnosti              | I (ISO 3822) |  |
| Schválenia a Prehlásenia      |              |  |
| Vyhlásenie o zhode            | DoC          |  |
| EPD                           | S-P-06397    |  |
| Udržateľnosť                  |              |  |
| EPD module A1 (kg CO2 eq.)    | 11,72        |  |
| EPD module A2 (kg CO2 eq.)    | 0,55         |  |
| EPD module A3 (kg CO2 eq.)    | 1,35         |  |
| EPD module A1-A3 (kg CO2 eq.) | 13,60        |  |
| EPD module A4 (kg CO2 eq.)    | 0,49         |  |
| EPD module B7 (kg CO2 eq.)    | 2215,50      |  |
| EPD module C2 (kg CO2 eq.)    | 0,02         |  |
| EPD module C3 (kg CO2 eq.)    | 0,03         |  |