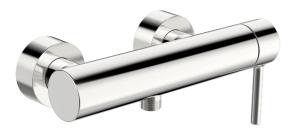

## 54450107 HANSAVANTIS Style - Sprchová batéria

EAN: 4057304017551 static.hansa.com/54450107

- Riešenia pre sprchy
- Jednopáková s bočným ovládaním
- Nástenná montáž
- Chróm
- Jedna ovládacia páka / rukoväť, Pin tyčinková páka, Páka so symbolom teplej a studenej vody
- Funkcie pre nastavenie maximálnej teploty a prietoku vody, Nastaviteľný obmedzovač teploty vody (súčasť dodávky, možnosť dodatočnej inštalácie)
- ø 40 mm keramická kartuša pre ovládanie teploty a prietoku vody, Spätný ventil (-y)
  - Excentrické etážky, Krycia doska (y)
  - Telo batérie z mosadze DZR