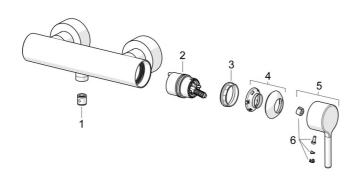

## Náhradné diely

## SP54450107

|    | Názov                            | Kód      |
|----|----------------------------------|----------|
| 01 | Spätný ventil                    | 59905714 |
| 02 | Kartuš                           | 59914665 |
| 03 | Prítlačná matica, M42x1.5, SW 38 | 59914128 |
| 04 | Krytka                           | 59914649 |
| 05 | Ovládacia rukoväť                | 1014994V |
| 06 | Záslepka                         | 59914573 |