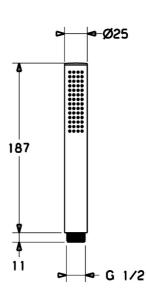

## Dati tecnici

| Caratteristiche flusso                   |                   |  |
|------------------------------------------|-------------------|--|
| Portata 3 bar (con limitatore di flusso) | 13.2 <b>l/min</b> |  |
| Caratteristiche tecniche                 |                   |  |
| Fornitura di acqua calda                 | max. +65°C        |  |
| Pressione di esercizio                   | 0.5-5 bar         |  |
| Misura della connessione                 | G1/2              |  |
| Diametro                                 | 25 mm             |  |
| Norme                                    |                   |  |
| Standard EN                              | EN 1112           |  |
| Classe di rumorosità                     | I (ISO 3822)      |  |
| Certificati/Dichiarazioni                |                   |  |
| ABP                                      | P-IX 29668/IA     |  |