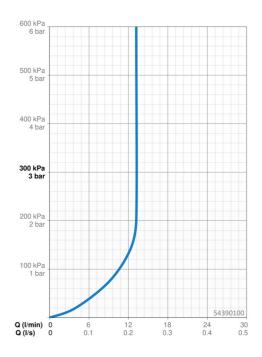

## Dati tecnici

| Caratteristiche flusso                   |                   |  |
|------------------------------------------|-------------------|--|
| Portata 3 bar (con limitatore di flusso) | 13.2 <b>l/min</b> |  |
| Caratteristiche tecniche                 |                   |  |
| Fornitura di acqua calda                 | max. +65°C        |  |
| Pressione di esercizio                   | 0.5-5 bar         |  |
| Misura della connessione                 | G1/2              |  |
| Diametro                                 | 25 mm             |  |
| Norme                                    |                   |  |
| Standard EN                              | EN 1112           |  |
| Classe di rumorosità                     | I (ISO 3822)      |  |
| Certificati/Dichiarazioni                |                   |  |
| ABP                                      | P-IX 29668/IA     |  |