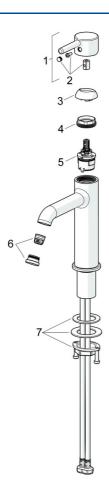

### SP54381107

|    | Názov                            | Kód      |
|----|----------------------------------|----------|
| 01 | Ovládacia rukoväť                | 1014999V |
| 02 | Záslepka                         | 1012105V |
| 03 | Krytka                           | 1012132V |
| 04 | Prítlačná matica, M34x1.5        | 1012133V |
| 05 | Kartuš, 3.0                      | 1014428V |
| 06 | Aerator a kľúč, Cascade SLC TJ V | 1017751V |
| 07 | Upevňovací set                   | 59913479 |