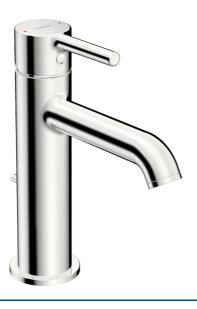

# 54381107 HANSAVANTIS Style - Umývadlová batéria, low pressure

EAN: 4057304017445 static.hansa.com/54381107

- Umývadlo
- Jednopáková, Pre beztlakové ohrievače vody
- Stojanková
- Chróm
- Pevné výtokové rameno
- CASCADE® aerátor, Aerátor s laminárnym prúdom vody
- Jedna ovládacia páka / rukoväť, Pin tyčinková páka, Páka so symbolom teplej a studenej vody
- Odtoková garnitúra s tiahlom
- Funkcie pre nastavenie maximálnej teploty a prietoku vody
- ø 30 mm keramická kartuša pre ovládanie teploty a prietoku vody
- Flexibilné pripojovacie hadičky
- Telo batérie z mosadze DZR