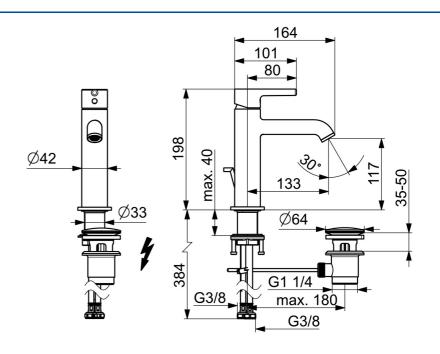

#### Technické vlastnosti

Dodávka teplej vodymax. +70°CPracovný tlak0.5-5 barSpojovacia veľkosťG3/8Projection133 mmSpätná klapka (STN EN 1717)AAMateriálMosadz