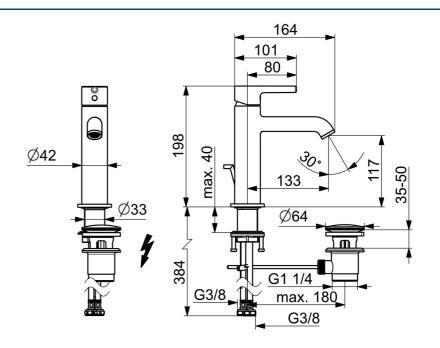

### Dati tecnici

### Caratteristiche tecniche

Fornitura di acqua calda max. +70°C
Pressione di esercizio 0.5-5 bar
Misura della connessione G3/8
Projection 133 mm
Backflow prevention (EN1717) AA
Materiale Ottone

#### Norme

Standard EN EN 817
Classe di rumorosità I (ISO 3822)