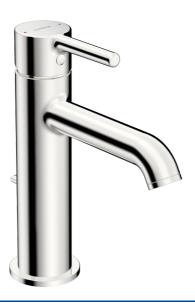

# 54381107 HANSAVANTIS Style - Miscelatore lavatoio a bassa pressione

EAN: 4057304017445 static.hansa.com/54381107

- Lavabo
- · Monocomando, Bassa pressione
- Montaggio d'appoggio
- Cromo
- Bocca fissa
- Rompigetto Standard, Getto laminare
- Leva/Manopola monocomando, Leva pin, Leva con simbolo F+C
- Piletta di scarico con astina saltarello
- Limitatore di temperatura
- Cartuccia a dischi ceramici ø 30mm
- Collegamento con flessibili
- Ottone DZR