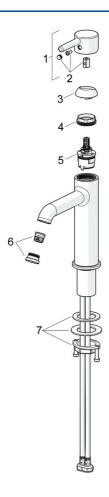

# Parti di ricambio

#### SP54381107

|    | Nome                                | Codice   |
|----|-------------------------------------|----------|
| 01 | Leva Cromo                          | 1014999V |
| 02 | Tappo Cromo                         | 1012105V |
| 03 | Cappuccio Cromo                     | 1012132V |
| 04 | Dado di fissaggio, M34x1.5          | 1012133V |
| 05 | Cartuccia, 3.0                      | 1014428V |
| 06 | Aeretore e chiave, Cascade SLC TJ V | 1017751V |
| 07 | Set di fissaggio                    | 59913479 |