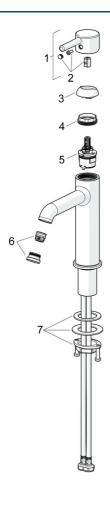

## **Ersatzteile**

#### SP54381107

|    | Name                                         | ArtNr.   |
|----|----------------------------------------------|----------|
| 01 | Hebel                                        | 1014999V |
| 02 | Dekorkappe                                   | 1012105V |
| 03 | Abdeckkappe                                  | 1012132V |
| 04 | Spann-Mutter, M34x1.5                        | 1012133V |
| 05 | Kartusche, 3.0                               | 1014428V |
| 06 | Luftsprudler und Schlüssel, Cascade SLC TJ V | 1017751V |
| 07 | Befestigungssatz                             | 59913479 |