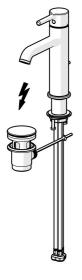

Passt perfekt in jedes Badezimmer

- Waschtisch
- Einhebelmischer, Niederdruck, für offene Heißwasserbereiter
- Standmontage
- Chrom
- Feststehender Auslauf
- CASCADE® Strahlregler, Kristallklarer Laminarstrahl
- Einhandbedienhebel/Griff, Pinhebel, Hebel mit W+K-Kennzeichnung
- Ablaufgarnitur mit Zugstange
- Temperaturbegrenzer
- ø 3.0 Steuerpatrone mit keramischen Dichtscheiben zur Wassermengen- und Temperatureinstellung
- Anschluss über flexible Druckschläuche
- Armaturenkörper aus entzinkungsbeständigem Messing (DZR)

#### Technische Eigenschaften

Warmwasserversorgungmax. +70°CArbeitsdruck0.5-5 barAnschlussgrößeG3/8Ausladung133 mmSicherungseinrichtung (EN1717)AAWerkstoffMessing