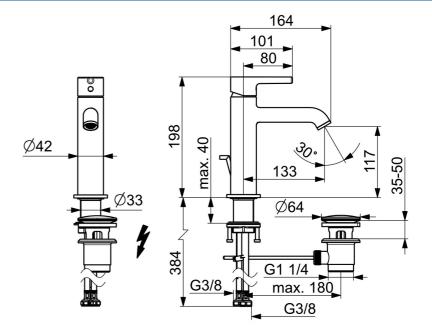

## **Technische Daten**

#### Technische Eigenschaften

Warmwasserversorgungmax. +70°CArbeitsdruck0.5-5 barAnschlussgrößeG3/8Ausladung133 mmSicherungseinrichtung (EN1717)AAWerkstoffMessing