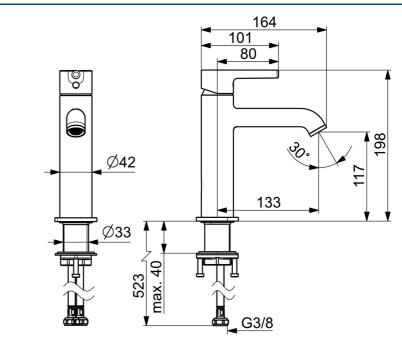

## Technické údaje

## Vlastnosti prietoku

Prietok pri tlaku 3 bar (s ovládačom prietoku)

| Dodávka teplej vody         | max. +70°C   |  |
|-----------------------------|--------------|--|
| Pracovný tlak               | 0.5-10 bar   |  |
| Spojovacia veľkosť          | G3/8         |  |
| Projection                  | 133 mm       |  |
| Spätná klapka (STN EN 1717) | АА           |  |
| Materiál                    | Mosadz       |  |
| Predpisy                    |              |  |
| Norma EN                    | EN 817       |  |
| Trieda hlučnosti            | I (ISO 3822) |  |
| Schválenia a Prehlásenia    |              |  |
|                             |              |  |