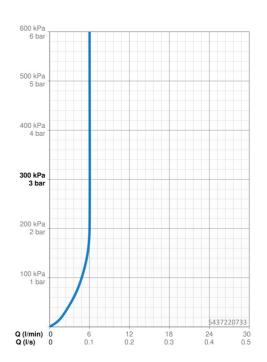

## Vlastnosti prietoku

Prietok pri tlaku 3 bar (s ovládačom prietoku)

| Dodávka teplej vody         | max. +70°C   |  |
|-----------------------------|--------------|--|
| Pracovný tlak               | 0.5-10 bar   |  |
| Spojovacia veľkosť          | G3/8         |  |
| Projection                  | 133 mm       |  |
| Spätná klapka (STN EN 1717) | АА           |  |
| Materiál                    | Mosadz       |  |
| Predpisy                    |              |  |
| Norma EN                    | EN 817       |  |
| Trieda hlučnosti            | I (ISO 3822) |  |
| Schválenia a Prehlásenia    |              |  |
|                             |              |  |

6.0 l/min