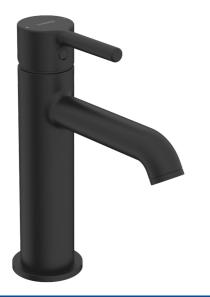

## 5437220733 HANSAVANTIS Style - Umývadlová batéria

EAN: 4057304020063 static.hansa.com/5437220733

- Umývadlo
- Jednopáková
- Stojanková
- Čierna matná
- Pevné výtokové rameno
- CASCADE<sup>®</sup> aerátor, PCA<sup>®</sup> aerátor s konštantným prietokom vody aj pri kolísaní tlaku
- Jedna ovládacia páka / rukoväť, Pin tyčinková páka, Páka so symbolom teplej a studenej vody
- Funkcie pre nastavenie maximálnej teploty a prietoku vody
- Ø 30 mm keramická kartuša pre ovládanie teploty a prietoku vody
- Flexibilné pripojovacie hadičky
- Telo batérie z mosadze DZR
- Bez odtokovej garnitúry