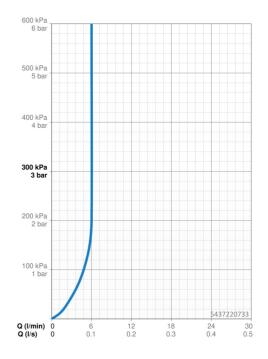

## **Technische gegevens**

| Doorstromingseigenschappen                           |              |  |
|------------------------------------------------------|--------------|--|
| Doorstroomhoeveelheid bij 3 bar (met debietregelaar) | 6.0 l/min    |  |
| Technische eigenschappen                             |              |  |
| Warmwatertoevoer                                     | max. +70°C   |  |
| Werkdruk                                             | 0.5-10 bar   |  |
| Aansluitmaat                                         | G3/8         |  |
| Projection                                           | 133 mm       |  |
| Terugstroom beveiliging (EN1717)                     | AA           |  |
| Materiaal                                            | brass        |  |
| Voorschriften                                        |              |  |
| EN-norm                                              | EN 817       |  |
| Geluidsklasse                                        | I (ISO 3822) |  |
| Toestemmingen en Verklaringen                        |              |  |
| Verklaring van overeenstemming                       | DoC          |  |