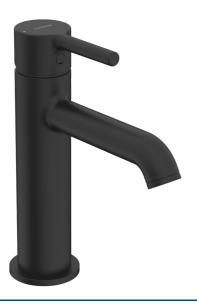

## 5437220733 HANSAVANTIS Style - Wastafelkraan

EAN: 4057304020063 static.hansa.com/5437220733

- Wastafel
- Eengreeps
- Wastafelmontage
- Mat zwart
- Vaste uitloop
- CASCADE® mousseur, PCA® mousseur voor een drukonafhankelijke doorstroom
- Eengreeps bediend, Pinhendel, Hendel met warm-koudaanduiding
- Temperatuurbegrenzer
- Ø 30 mm keramisch binnenwerk voor debiet en temperatuur instelling
- Flexibele aansluitslang(en)
- Kraanhuis gemaakt van DZR messing
- Zonder afvoergarnituur