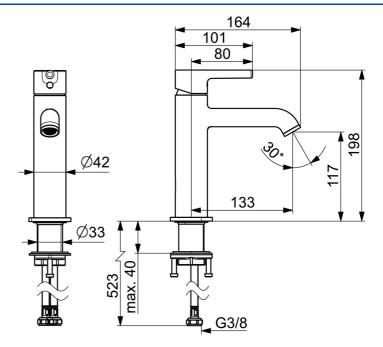

## **Technische gegevens**

| Doorstromingseigenschappen                           |              |  |
|------------------------------------------------------|--------------|--|
| Doorstroomhoeveelheid bij 3 bar (met debietregelaar) | 6.0 l/min    |  |
| Technische eigenschappen                             |              |  |
| Warmwatertoevoer                                     | max. +70°C   |  |
| Werkdruk                                             | 0.5-10 bar   |  |
| Aansluitmaat                                         | G3/8         |  |
| Projection                                           | 133 mm       |  |
| Terugstroom beveiliging (EN1717)                     | AA           |  |
| Materiaal                                            | brass        |  |
| Voorschriften                                        |              |  |
| EN-norm                                              | EN 817       |  |
| Geluidsklasse                                        | I (ISO 3822) |  |
| Toestemmingen en Verklaringen                        |              |  |
| Verklaring van overeenstemming                       | DoC          |  |