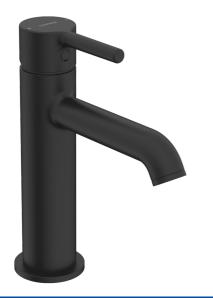

## 5437220733 HANSAVANTIS Style - Miscelatore lavabo

EAN: 4057304020063 static.hansa.com/5437220733

- Lavabo
- Monocomando
- Montaggio d'appoggio
- Nero opaco
- Bocca fissa
- Rompigetto Standard, PCA® portata costante indipendentemente dalle variazioni di pressione
- Leva/Manopola monocomando, Leva pin, Leva con simbolo F+C
- Limitatore di temperatura
- Cartuccia a dischi ceramici ø 30mm
- Collegamento con flessibili
- Ottone DZR
- Senza piletta di scarico