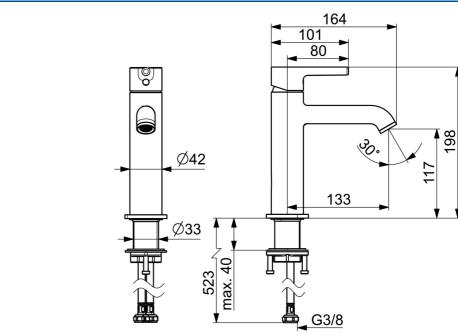

## **Caratteristiche flusso**

Portata 3 bar (con limitatore di flusso)

| Fornitura di acqua calda                                               | max. +70°C           |  |
|------------------------------------------------------------------------|----------------------|--|
| Pressione di esercizio                                                 | 0.5-10 bar           |  |
| Misura della connessione<br>Projection<br>Backflow prevention (EN1717) | G3/8<br>133 mm<br>AA |  |
|                                                                        |                      |  |
|                                                                        |                      |  |
| Materiale                                                              | Ottone               |  |
| Norme                                                                  |                      |  |
| Standard EN                                                            | EN 817               |  |
| Classe di rumorosità                                                   | I (ISO 3822)         |  |
| Certificati/Dichiarazioni                                              |                      |  |
|                                                                        |                      |  |