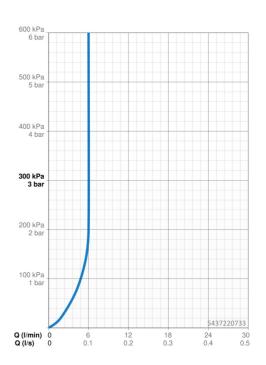

## **Caratteristiche flusso**

Portata 3 bar (con limitatore di flusso)

| Fornitura di acqua calda                                               | max. +70°C           |  |
|------------------------------------------------------------------------|----------------------|--|
| Pressione di esercizio                                                 | 0.5-10 bar           |  |
| Misura della connessione<br>Projection<br>Backflow prevention (EN1717) | G3/8<br>133 mm<br>AA |  |
|                                                                        |                      |  |
|                                                                        |                      |  |
| Materiale                                                              | Ottone               |  |
| Norme                                                                  |                      |  |
| Standard EN                                                            | EN 817               |  |
| Classe di rumorosità                                                   | I (ISO 3822)         |  |
| Certificati/Dichiarazioni                                              |                      |  |
|                                                                        |                      |  |

6.0 l/min