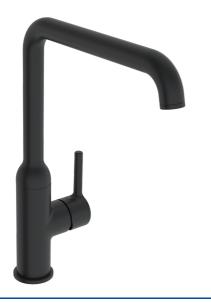

# 5422110733 HANSAVANTIS Style - Keukenkraan, lage druk

EAN: 4057304019876 static.hansa.com/5422110733

- Keuken
- Eengreeps, zijbediend, Lage druk
- Wastafelmontage
- Mat zwart
- Draaibare uitloop
- CASCADE® mousseur, Kristalheldere laminaire straal
- Eengreeps bediend, Pinhendel, Hendel met warm-koudaanduiding
- Temperatuurbegrenzer
- Ø 30 mm keramisch binnenwerk voor debiet en temperatuur instelling
- Flexibele aansluitslang(en)
- Kraanhuis gemaakt van DZR messing