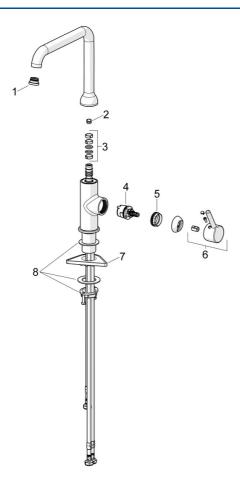

#### SP5422110733

|    | Naam                                            | Code        |
|----|-------------------------------------------------|-------------|
| 01 | Mousseur en sleutel, Cascade SLC TJ A Mat zwart | 1014808V-33 |
| 02 | Begrenzer, 60°/0°                               | 59914264    |
| 02 | Begrenzer, 120° Stopgezet                       | 59914429    |
| 03 | Dichting uitloop                                | 59914431    |
| 04 | Binnenwerk, 3.0                                 | 1014428V    |
| 05 | Schroefring, M34x1.5                            | 1012133V    |
| 06 | Hendel Mat zwart                                | 1001749V-33 |
| 07 | Verstevigingsplaat                              | 59910008    |
| 08 | Bevestigingsset                                 | 59913371    |
|    |                                                 |             |