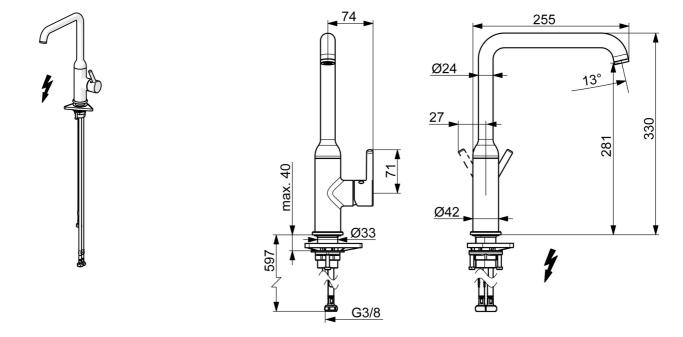

#### Technische eigenschappen

| Warmwatertoevoer                 | max. +70°C   |
|----------------------------------|--------------|
| Werkdruk                         | 0.5-10 bar   |
| Aansluitmaat                     | G3/8         |
| Projection                       | 255 mm       |
| Terugstroom beveiliging (EN1717) | AA           |
| Materiaal                        | brass        |
| Voorschriften                    |              |
| EN-norm                          | EN 817       |
| Geluidsklasse                    | I (ISO 3822) |
| Toestemmingen en Verklaringen    |              |
|                                  |              |