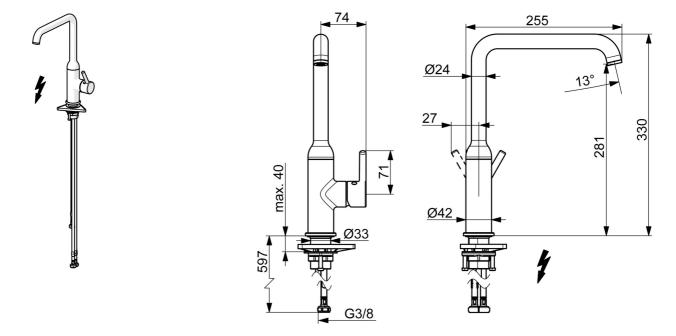

#### **Technical properties**

| Hot water supply             | max. +70°C   |  |
|------------------------------|--------------|--|
| Working pressure             | 0.5-10 bar   |  |
| Connection size              | G3/8         |  |
| Projection                   | 255 mm       |  |
| Backflow prevention (EN1717) | АА           |  |
| Material                     | Brass        |  |
| Regulations                  |              |  |
| EN standard                  | EN 817       |  |
| Noise class                  | I (ISO 3822) |  |
| Approvals and Declarations   |              |  |
| Declaration of conformity    | DoC          |  |