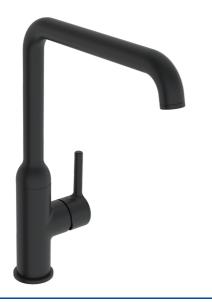

## 5422110733 HANSAVANTIS Style - Kitchen faucet, low pressure

EAN: 4057304019876 static.hansa.com/5422110733

- Kitchen
- Single-lever, side operated, Low pressure
- Deck mounted
- Matt black
- Swivel spout
- Standard aerator, Laminar stream

- Single operating lever/handle, Pin shape, Hot/Cold symbols
- Limitation option for maximum temperature and flow-rate
- Ø 30 mm ceramic cartridge for flow and temperature control
- Flexible inlet pipes
- Inner body made of DZR brass