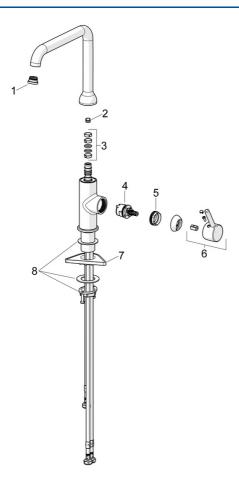

## Spare parts

### SP5422110733

|    | Name                                         | Code        |
|----|----------------------------------------------|-------------|
| 01 | Aerator and key, Cascade SLC TJ A Matt black | 1014808V-33 |
| 02 | Spout overturning stopper, 60°/0°            | 59914264    |
| 02 | Spout overturning stopper, 120° Discontinued | 59914429    |
| 03 | Sealing kit for spout                        | 59914431    |
| 04 | Cartridge, 3.0                               | 1014428V    |
| 05 | Tightening nut, M34x1.5                      | 1012133V    |
| 06 | Lever Matt black                             | 1001749V-33 |
| 07 | Supporting plate                             | 59910008    |
| 08 | Fixing set                                   | 59913371    |
|    |                                              |             |