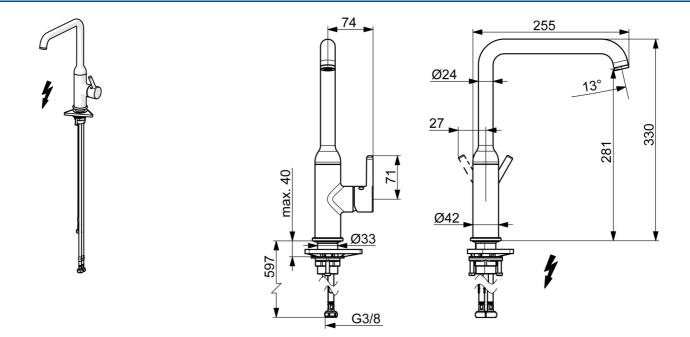

### Technické údaje

#### Technické vlastnosti

| Zdroj teplé vody                              | max. +70°C   |  |
|-----------------------------------------------|--------------|--|
| Pracovní tlak                                 | 0.5-10 bar   |  |
| Velikost přípojky                             | G3/8         |  |
| Projection                                    | 255 mm       |  |
| Zabezpečení proti zpětnému toku (ČSN EN 1717) | AA           |  |
| Materiál                                      | Mosaz        |  |
| Předpisy                                      |              |  |
| Norma EN                                      | EN 817       |  |
| Třída hlučnosti                               | I (ISO 3822) |  |
| Schválení a Prohlášení                        |              |  |
|                                               |              |  |