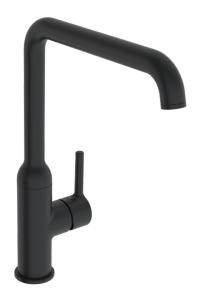

# 5422110733 HANSAVANTIS Style - Dřezová baterie pro beztlakové ohřívače vody

#### EAN: 4057304019876 static.hansa.com/5422110733

- Kuchyně
- Jednopáková s bočním ovládáním, Pro beztlakové ohřívače vody
- Stojánková
- Černá matná
- Otočné výtokové rameno
- CASCADE® aerátor, Aerátor s laminárním proudem vody
- Jedna ovládací páka / rukojeť, Pin ovládací páka s tyčinkou, Páka se symboly teplé a studené vody
- Funkce pro nastavení maximální teploty a průtoku vody
- Ø 30 mm keramická kartuše pro ovládání teploty a průtoku vody
- Flexibilní připojovací hadice
- Tělo baterie z mosazi DZR