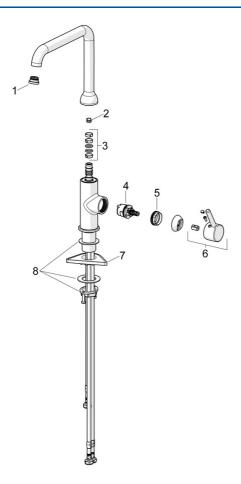

## Náhradní díly

#### SP5422110733

|    | Název                                        | Kód         |
|----|----------------------------------------------|-------------|
| 01 | Aerator a klíč, Cascade SLC TJ A Černá matná | 1014808V-33 |
| 02 | Omezovač, 60°/0°                             | 59914264    |
| 02 | Omezovač, 120° Ukončeno                      | 59914429    |
| 03 | Těsnění výtokového ramene                    | 59914431    |
| 04 | Kartuše, 3.0                                 | 1014428V    |
| 05 | Upevňovací matice, M34x1.5                   | 1012133V    |
| 06 | Páka Černá matná                             | 1001749V-33 |
| 07 | Upevňovací destička                          | 59910008    |
| 08 | Upevňovací set                               | 59913371    |
|    |                                              |             |