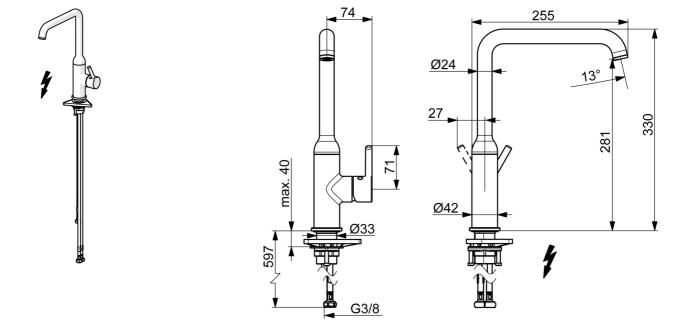

#### Technische eigenschappen

| Warmwatertoevoer                 | max. +70°C   |
|----------------------------------|--------------|
| Werkdruk                         | 0.5-10 bar   |
| Aansluitmaat                     | G3/8         |
| Projection                       | 255 mm       |
| Terugstroom beveiliging (EN1717) | AA           |
| Materiaal                        | brass        |
| Voorschriften                    |              |
| EN-norm                          | EN 817       |
| Geluidsklasse                    | I (ISO 3822) |
| Toestemmingen en Verklaringen    |              |
|                                  |              |