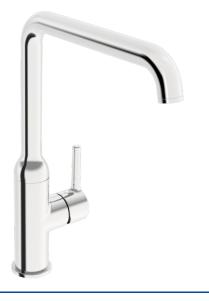

## 54221107 HANSAVANTIS Style - Keukenkraan, lage druk

EAN: 4057304019838 static.hansa.com/54221107

- Keuken
- Eengreeps, zijbediend, Lage druk
- Wastafelmontage
- Chroom
- Draaibare uitloop
- CASCADE® mousseur, Kristalheldere laminaire straal
- Eengreeps bediend, Pinhendel, Hendel met warm-koudaanduiding
- Temperatuurbegrenzer
- Ø 30 mm keramisch binnenwerk voor debiet en temperatuur instelling
- Flexibele aansluitslang(en)
- Kraanhuis gemaakt van DZR messing