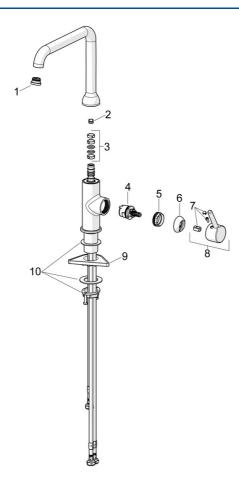

#### SP54221107

|    | Naam                                  | Code     |
|----|---------------------------------------|----------|
| 01 | Mousseur en sleutel, Cascade SLC TJ V | 1017751V |
| 02 | Begrenzer, 60°/0°                     | 59914264 |
| 02 | Begrenzer, 120° Stopgezet             | 59914429 |
| 03 | Dichting uitloop                      | 59914431 |
| 04 | Binnenwerk, 3.0                       | 1014428V |
| 05 | Schroefring, M34x1.5                  | 1012133V |
| 06 | Kap Chroom                            | 1012132V |
| 07 | Sierdop Chroom                        | 1012105V |
| 08 | Hendel Chroom                         | 1001749V |
| 09 | Verstevigingsplaat                    | 59910008 |
| 10 | Bevestigingsset                       | 59913371 |
|    |                                       |          |