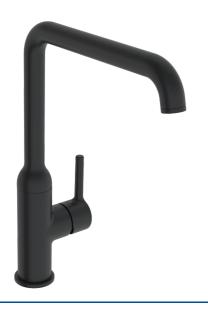

## 5420220733 HANSAVANTIS Style - Drezová batéria

EAN: 4057304019869 static.hansa.com/5420220733

- Kuchyňa
- Jednopáková s bočným ovládaním
- Stojanková
- Čierna matná
- Otočné výtokové rameno
- CASCADE® aerátor

- Jedna ovládacia páka / rukoväť, Pin tyčinková páka, Páka so symbolom teplej a studenej vody
- Funkcie pre nastavenie maximálnej teploty a prietoku vody
- ø 30 mm keramická Eco kartuša pre ovládanie teploty a prietoku vody
- Flexibilné pripojovacie hadičky
- Telo batérie z mosadze DZR