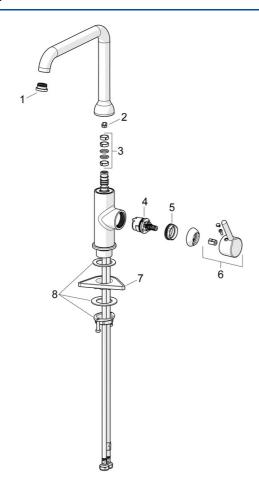

## SP5420220733

|    | Názov                                         | Kód         |
|----|-----------------------------------------------|-------------|
| 01 | Aerator a kľúč, Cascade SLC TJ A Čierna matná | 1014808V-33 |
| 02 | Obmedzovač, 60°/0°                            | 59914264    |
| 02 | Obmedzovač, 120° Ukončené                     | 59914429    |
| 03 | Tesnenie výtokového ramena                    | 59914431    |
| 04 | Kartuš, 3.0                                   | 1014428V    |
| 05 | Prítlačná matica, M34x1.5                     | 1012133V    |
| 06 | Ovládacia rukoväť Čierna matná                | 1001749V-33 |
| 07 | Podložka                                      | 59910008    |
| 08 | Upevňovací set                                | 59913371    |