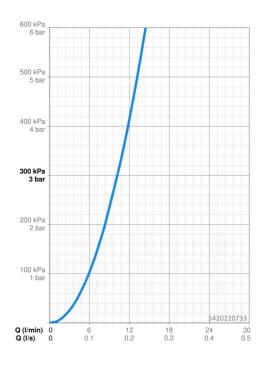

## Technické údaje

| Prietok pri tlaku 3 bar     | 10.2 <b>l/min</b> |  |
|-----------------------------|-------------------|--|
| Technické vlastnosti        |                   |  |
| Dodávka teplej vody         | max. +70°C        |  |
| Pracovný tlak               | 0.5-10 bar        |  |
| Spojovacia veľkosť          | G3/8              |  |
| Projection                  | 255 mm            |  |
| Spätná klapka (STN EN 1717) | AA                |  |
| Materiál                    | Mosadz            |  |
| Predpisy                    |                   |  |
| Norma EN                    | EN 817            |  |
| Trieda hlučnosti            | I (ISO 3822)      |  |