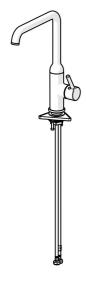

## Náhradné diely

Vyhlásenie o zhode

## SP5420220733

|    | Názov                                         | Kód         |
|----|-----------------------------------------------|-------------|
| 01 | Aerator a kľúč, Cascade SLC TJ A Čierna matná | 1014808V-33 |
| 02 | Obmedzovač, 60°/0°                            | 59914264    |
| 02 | Obmedzovač, 120° Ukončené                     | 59914429    |
| 03 | Tesnenie výtokového ramena                    | 59914431    |
| 04 | Kartuš, 3.0                                   | 1014428V    |
| 05 | Prítlačná matica, M34x1.5                     | 1012133V    |
| 06 | Ovládacia rukoväť Čierna matná                | 1001749V-33 |
| 07 | Podložka                                      | 59910008    |
| 08 | Upevňovací set                                | 59913371    |