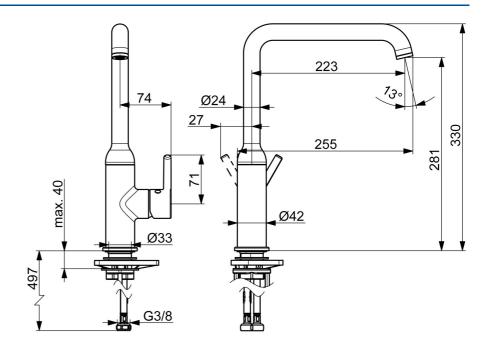

## Technické údaje

| Prietok pri tlaku 3 bar     | 10.2 <b>l/min</b> |  |
|-----------------------------|-------------------|--|
| Technické vlastnosti        |                   |  |
| Dodávka teplej vody         | max. +70°C        |  |
| Pracovný tlak               | 0.5-10 bar        |  |
| Spojovacia veľkosť          | G3/8              |  |
| Projection                  | 255 mm            |  |
| Spätná klapka (STN EN 1717) | AA                |  |
| Materiál                    | Mosadz            |  |
| Predpisy                    |                   |  |
| Norma EN                    | EN 817            |  |
| Trieda hlučnosti            | I (ISO 3822)      |  |