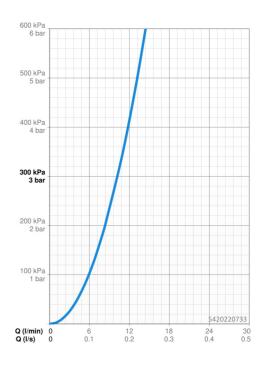

## Caractéristiques techniques

| Caracteri | stiques d | le d | ebit |
|-----------|-----------|------|------|
|-----------|-----------|------|------|

| Débit à 3 bar                     | 10.2 l/min   |  |
|-----------------------------------|--------------|--|
| Caractéristiques techniques       |              |  |
| Alimentation en eau chaude        | max.+70°C    |  |
| Pression de service               | 0.5-10 bar   |  |
| Taille de raccord                 | G3/8         |  |
| Saillie                           | 255 mm       |  |
| Dispositif de protection (EN1717) | AA           |  |
| Matériau                          | brass        |  |
| Règlementations                   |              |  |
| Norme EN                          | EN 817       |  |
| Classe acoustique                 | I (ISO 3822) |  |
| Certificats et normes             |              |  |
| Déclaration de conformité         | DoC          |  |