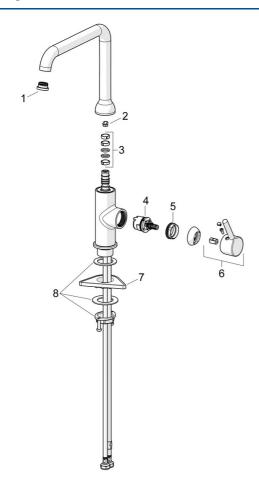

## Pièces de rechange

## SP5420220733

|    | Nom                                        | Code        |
|----|--------------------------------------------|-------------|
| 01 | Aérateur et clé, Cascade SLC TJ A Mat noir | 1014808V-33 |
| 02 | Limiteur de rotation pour bec, 60°/0°      | 59914264    |
| 02 | Limiteur de rotation pour bec, 120° Arrêté | 59914429    |
| 03 | Kit de joint pour bec                      | 59914431    |
| 04 | Cartouche, 3.0                             | 1014428V    |
| 05 | Écrou de maintien, M34x1.5                 | 1012133V    |
| 06 | Levier Mat noir                            | 1001749V-33 |
| 07 | Plaque de fixation                         | 59910008    |
| 08 | Ensemble de fixation                       | 59913371    |