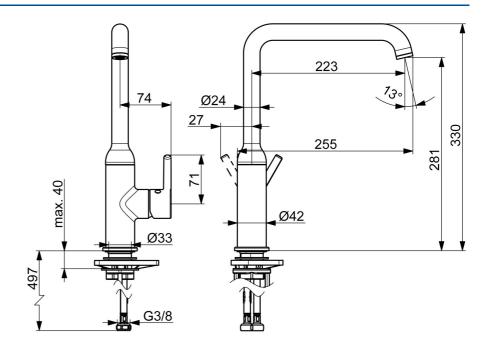

## Caractéristiques techniques

| Caracteri | stiques d | le d | ebit |
|-----------|-----------|------|------|
|-----------|-----------|------|------|

| Débit à 3 bar                     | 10.2 l/min   |  |
|-----------------------------------|--------------|--|
| Caractéristiques techniques       |              |  |
| Alimentation en eau chaude        | max.+70°C    |  |
| Pression de service               | 0.5-10 bar   |  |
| Taille de raccord                 | G3/8         |  |
| Saillie                           | 255 mm       |  |
| Dispositif de protection (EN1717) | AA           |  |
| Matériau                          | brass        |  |
| Règlementations                   |              |  |
| Norme EN                          | EN 817       |  |
| Classe acoustique                 | I (ISO 3822) |  |
| Certificats et normes             |              |  |
| Déclaration de conformité         | DoC          |  |