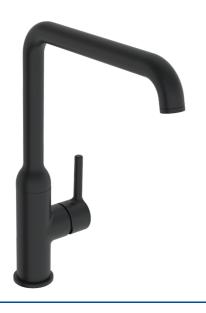

## 5420220733 HANSAVANTIS Style - Robinetterie évier

EAN: 4057304019869 static.hansa.com/5420220733

- Cuisine
- Commande latérale
- Montage sur plage
- Mat noir
- Bec pivotant
- CASCADE®

- Levier monocommande, Levier tige, Levier avec symbole C+F
- Limiteur de température et de débit
- Eco cartouche céramique de Ø 30 mm pour contrôle de température et de débit
- Raccordement par flexibles
- Corps en laiton DZR