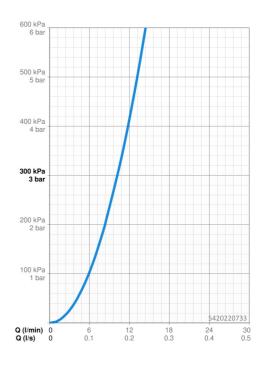

## **Technical data**

| Flow properties |
|-----------------|
|-----------------|

| Flow-rate at 3 bar           | 10.2 <b>l/min</b> |
|------------------------------|-------------------|
| Technical properties         |                   |
| Hot water supply             | max. +70°C        |
| Working pressure             | 0.5-10 bar        |
| Connection size              | G3/8              |
| Projection                   | 255 mm            |
| Backflow prevention (EN1717) | AA                |
| Material                     | Brass             |
| Regulations                  |                   |
| EN standard                  | EN 817            |
| Noise class                  | I (ISO 3822)      |
| Approvals and Declarations   |                   |
| Declaration of conformity    | DoC               |