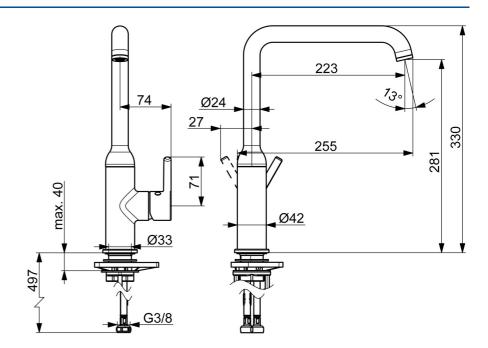

## **Technical data**

| Flow properties |
|-----------------|
|-----------------|

| Flow-rate at 3 bar           | 10.2 <b>l/min</b> |
|------------------------------|-------------------|
| Technical properties         |                   |
| Hot water supply             | max. +70°C        |
| Working pressure             | 0.5-10 bar        |
| Connection size              | G3/8              |
| Projection                   | 255 mm            |
| Backflow prevention (EN1717) | AA                |
| Material                     | Brass             |
| Regulations                  |                   |
| EN standard                  | EN 817            |
| Noise class                  | I (ISO 3822)      |
| Approvals and Declarations   |                   |
| Declaration of conformity    | DoC               |