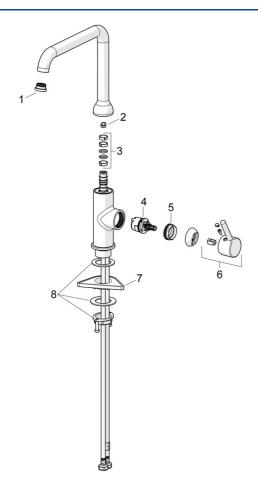

## **Spare parts**

## SP5420220733

|    | Name                                         | Code        |
|----|----------------------------------------------|-------------|
| 01 | Aerator and key, Cascade SLC TJ A Matt black | 1014808V-33 |
| 02 | Spout overturning stopper, 60°/0°            | 59914264    |
| 02 | Spout overturning stopper, 120° Discontinued | 59914429    |
| 03 | Sealing kit for spout                        | 59914431    |
| 04 | Cartridge, 3.0                               | 1014428V    |
| 05 | Tightening nut, M34x1.5                      | 1012133V    |
| 06 | Lever Matt black                             | 1001749V-33 |
| 07 | Supporting plate                             | 59910008    |
| 08 | Fixing set                                   | 59913371    |