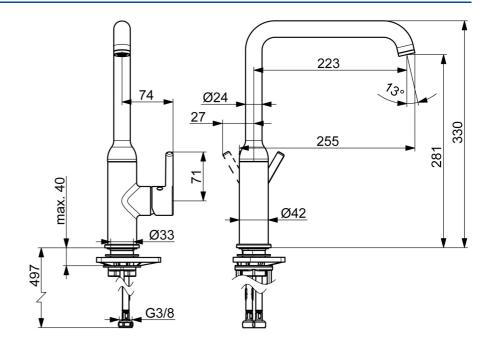

### **Technische Daten**

#### Durchflusseigenschaften

| Durchfluss bei 3 bar           | 10.2 l/min   |  |
|--------------------------------|--------------|--|
| Technische Eigenschaften       |              |  |
| Warmwasserversorgung           | max. +70°C   |  |
| Arbeitsdruck                   | 0.5-10 bar   |  |
| Anschlussgröße                 | G3/8         |  |
| Ausladung                      | 255 mm       |  |
| Sicherungseinrichtung (EN1717) | АА           |  |
| Werkstoff                      | Messing      |  |
| Vorschriften                   |              |  |
| EN Standard                    | EN 817       |  |
| Geräuschklasse                 | I (ISO 3822) |  |
| Zulassungen und Deklarationen  |              |  |
| Konformitätserklärung          | DoC          |  |