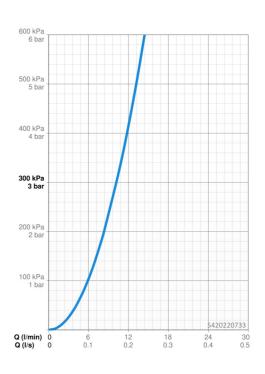

#### Durchflusseigenschaften

| Durchfluss bei 3 bar           | 10.2 l/min   |  |
|--------------------------------|--------------|--|
| Technische Eigenschaften       |              |  |
| Warmwasserversorgung           | max. +70°C   |  |
| Arbeitsdruck                   | 0.5-10 bar   |  |
| Anschlussgröße                 | G3/8         |  |
| Ausladung                      | 255 mm       |  |
| Sicherungseinrichtung (EN1717) | АА           |  |
| Werkstoff                      | Messing      |  |
| Vorschriften                   |              |  |
| EN Standard                    | EN 817       |  |
| Geräuschklasse                 | I (ISO 3822) |  |
| Zulassungen und Deklarationen  |              |  |
| Konformitätserklärung          | DoC          |  |