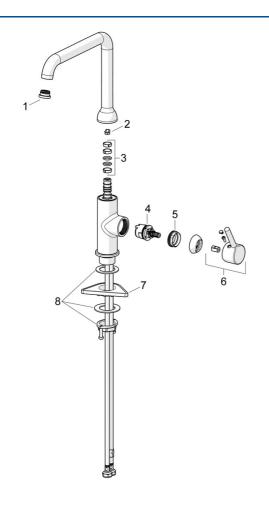

## Ersatzteile

#### SP5420220733

|    | Name                                                          | ArtNr.      |
|----|---------------------------------------------------------------|-------------|
| 01 | Luftsprudler und Schlüssel, Cascade SLC TJ A Matt-<br>Schwarz | 1014808V-33 |
| 02 | Begrenzer für Schwenkauslauf, 60°/0°                          | 59914264    |
| 02 | Begrenzer für Schwenkauslauf, 120° Ausgelaufen                | 59914429    |
| 03 | Auslaufdichtung                                               | 59914431    |
| 04 | Kartusche, 3.0                                                | 1014428V    |
| 05 | Spann-Mutter, M34x1.5                                         | 1012133V    |
| 06 | Hebel Matt-Schwarz                                            | 1001749V-33 |
| 07 | PVC-Befestigungsplatte                                        | 59910008    |
| 08 | Befestigungssatz                                              | 59913371    |