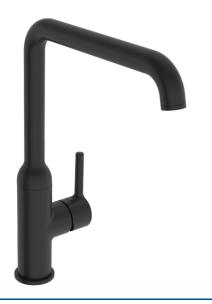

## 5420220733 HANSAVANTIS Style - Küchenarmatur

EAN: 4057304019869 static.hansa.com/5420220733

- Küche
- Einhebelmischer, Seitenbedient
- Standmontage
- Matt-Schwarz
- Schwenkbarer Auslauf
- CASCADE® Strahlregler

- Einhandbedienhebel/Griff, Pinhebel, Hebel mit W+K-Kennzeichnung
- Temperaturbegrenzer
- HANSAECO Ø 3.0 Steuerpatrone mit keramischen Dichtscheiben zur Wassermengen- und Temperatureinstellung. Wasserbremse bei ca. 60% Wassermenge
- Anschluss über flexible Druckschläuche
- Armaturenkörper aus entzinkungsbeständigem Messing (DZR)