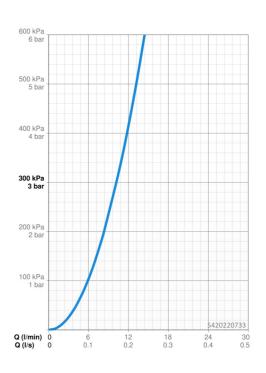

#### Vlastnosti průtoku

| Průtokové množství při 3 bar                  | 10.2 l/min   |  |
|-----------------------------------------------|--------------|--|
| Technické vlastnosti                          |              |  |
| Zdroj teplé vody                              | max. +70°C   |  |
| Pracovní tlak                                 | 0.5-10 bar   |  |
| Velikost přípojky                             | G3/8         |  |
| Projection                                    | 255 mm       |  |
| Zabezpečení proti zpětnému toku (ČSN EN 1717) | АА           |  |
| Materiál                                      | Mosaz        |  |
| Předpisy                                      |              |  |
| Norma EN                                      | EN 817       |  |
| Třída hlučnosti                               | I (ISO 3822) |  |
| Schválení a Prohlášení                        |              |  |
|                                               |              |  |