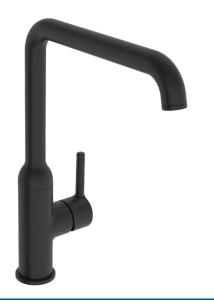

## 5420220733 HANSAVANTIS Style - Dřezová baterie

EAN: 4057304019869 static.hansa.com/5420220733

- Kuchyně
- Jednopáková s bočním ovládáním
- Stojánková
- Černá matná
- Otočné výtokové rameno
- CASCADE® aerátor

- Jedna ovládací páka / rukojeť, Pin ovládací páka s tyčinkou, Páka se symboly teplé a studené vody
- Funkce pro nastavení maximální teploty a průtoku vody
  ø 30 mm keramická eco kartuše pro ovládání teploty a
- průtoku vody
- Flexibilní připojovací hadice
- Tělo baterie z mosazi DZR