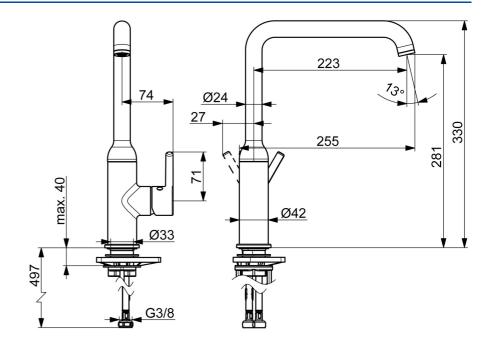

### Technické údaje

#### Vlastnosti průtoku

| Průtokové množství při 3 bar                  | 10.2 l/min   |  |
|-----------------------------------------------|--------------|--|
| Technické vlastnosti                          |              |  |
| Zdroj teplé vody                              | max. +70°C   |  |
| Pracovní tlak                                 | 0.5-10 bar   |  |
| Velikost přípojky                             | G3/8         |  |
| Projection                                    | 255 mm       |  |
| Zabezpečení proti zpětnému toku (ČSN EN 1717) | АА           |  |
| Materiál                                      | Mosaz        |  |
| Předpisy                                      |              |  |
| Norma EN                                      | EN 817       |  |
| Třída hlučnosti                               | I (ISO 3822) |  |
| Schválení a Prohlášení                        |              |  |
|                                               |              |  |