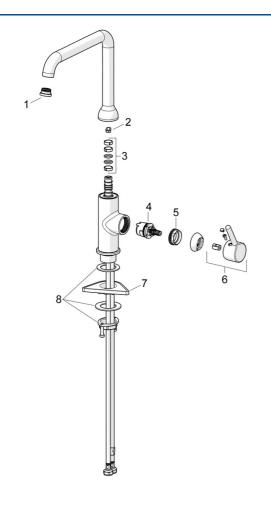

## Náhradní díly

#### SP5420220733

|    | Název                                        | Kód         |
|----|----------------------------------------------|-------------|
| 01 | Aerator a klíč, Cascade SLC TJ A Černá matná | 1014808V-33 |
| 02 | Omezovač, 60°/0°                             | 59914264    |
| 02 | Omezovač, 120° Ukončeno                      | 59914429    |
| 03 | Těsnění výtokového ramene                    | 59914431    |
| 04 | Kartuše, 3.0                                 | 1014428V    |
| 05 | Upevňovací matice, M34x1.5                   | 1012133V    |
| 06 | Páka Černá matná                             | 1001749V-33 |
| 07 | Upevňovací destička                          | 59910008    |
| 08 | Upevňovací set                               | 59913371    |
|    |                                              |             |