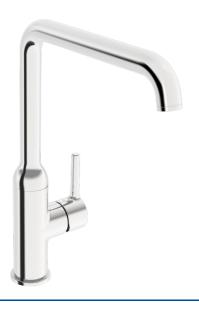

## 54202207 HANSAVANTIS Style - Keukenkraan

EAN: 4057304019821 static.hansa.com/54202207

- Keuken
- Eengreeps, zijbediend
- Wastafelmontage
- Chroom
- Draaibare uitloop
- CASCADE® mousseur

- Eengreeps bediend, Pinhendel, Hendel met warm-koudaanduiding
- Temperatuurbegrenzer
- Ø 30 mm keramisch Eco binnenwerk voor debiet en temperatuur instelling
- Flexibele aansluitslang(en)
- Kraanhuis gemaakt van DZR messing