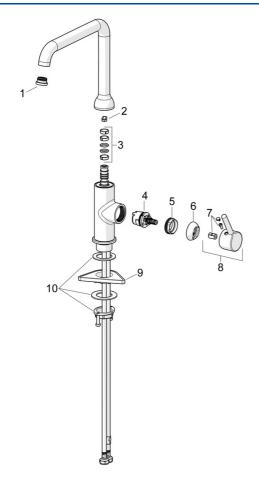

## Reserveonderdelen

#### SP54202207

|    | Naam                                  | Code     |
|----|---------------------------------------|----------|
| 01 | Mousseur en sleutel, Cascade SLC TJ V | 1014808V |
| 02 | Begrenzer, 60°/0°                     | 59914264 |
| 02 | Begrenzer, 120° Stopgezet             | 59914429 |
| 03 | Dichting uitloop                      | 59914431 |
| 04 | Binnenwerk, 3.0                       | 1014428V |
| 05 | Schroefring, M34x1.5                  | 1012133V |
| 06 | Kap Chroom                            | 1012132V |
| 07 | Sierdop Chroom                        | 1012105V |
| 80 | Hendel Chroom                         | 1001749V |
| 09 | Verstevigingsplaat                    | 59910008 |
| 10 | Bevestigingsset                       | 59913371 |