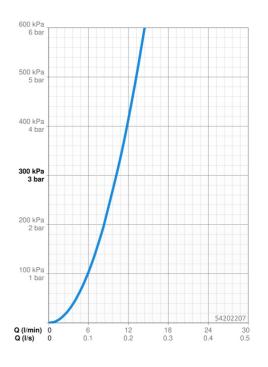

# **Technische gegevens**

| Doorstromingseigenschap <sub>!</sub> | pen |
|--------------------------------------|-----|
|--------------------------------------|-----|

Doorstroomhoeveelheid bij 3 bar 10.2 l/min