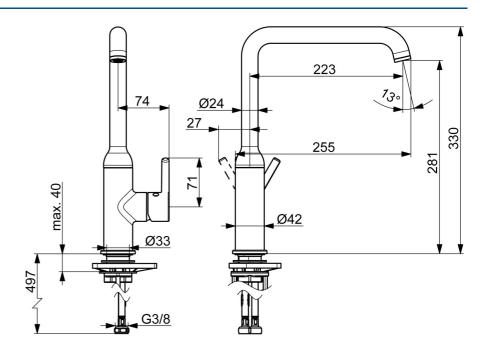

## Technische eigenschappen

| Warmwatertoevoer                 | max. +70°C |
|----------------------------------|------------|
| Werkdruk                         | 0.5-10 bar |
| Aansluitmaat                     | G3/8       |
| Projection                       | 255 mm     |
| Terugstroom beveiliging (EN1717) | AA         |
| Materiaal                        | brass      |