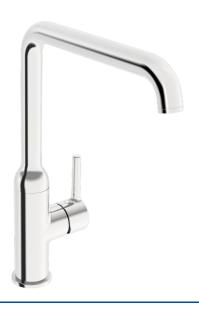

## 54202207 HANSAVANTIS Style - Miscelatore cucina

EAN: 4057304019821 static.hansa.com/54202207

- Cucina
- Leva laterale
- Montaggio d'appoggio
- Cromo
- Bocca orientabile
- Rompigetto Standard

- Leva/Manopola monocomando, Leva pin, Leva con simbolo F+C
- Limitatore di temperatura
- Cartuccia a dischi ceramici ø 30mm (Eco)
- Collegamento con flessibili
- Ottone DZR