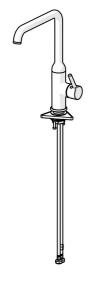

## Parti di ricambio

## SP54202207

|    | Nome                                             | Codice   |
|----|--------------------------------------------------|----------|
| 01 | Aeretore e chiave, Cascade SLC TJ V              | 1014808V |
| 02 | Vite per bloccaggio bocca, 60°/0°                | 59914264 |
| 02 | Vite per bloccaggio bocca, 120° Fuori produzione | 59914429 |
| 03 | Kit guarnizioni per bocca                        | 59914431 |
| 04 | Cartuccia, 3.0                                   | 1014428V |
| 05 | Dado di fissaggio, M34x1.5                       | 1012133V |
| 06 | Cappuccio Cromo                                  | 1012132V |
| 07 | Tappo Cromo                                      | 1012105V |
| 08 | Leva Cromo                                       | 1001749V |
| 09 | Base per fissaggio                               | 59910008 |
| 10 | Set di fissaggio                                 | 59913371 |