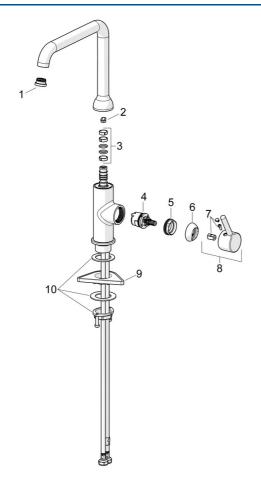

## Parti di ricambio

## SP54202207

|    | Nome                                             | Codice   |
|----|--------------------------------------------------|----------|
| 01 | Aeretore e chiave, Cascade SLC TJ V              | 1014808V |
| 02 | Vite per bloccaggio bocca, 60°/0°                | 59914264 |
| 02 | Vite per bloccaggio bocca, 120° Fuori produzione | 59914429 |
| 03 | Kit guarnizioni per bocca                        | 59914431 |
| 04 | Cartuccia, 3.0                                   | 1014428V |
| 05 | Dado di fissaggio, M34x1.5                       | 1012133V |
| 06 | Cappuccio Cromo                                  | 1012132V |
| 07 | Tappo Cromo                                      | 1012105V |
| 08 | Leva Cromo                                       | 1001749V |
| 09 | Base per fissaggio                               | 59910008 |
| 10 | Set di fissaggio                                 | 59913371 |