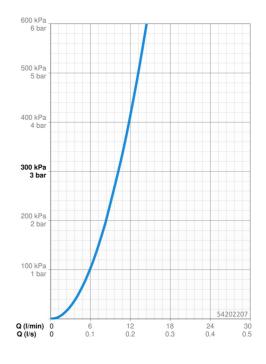

## Dati tecnici

| Car | atte | risti | che | flusso |
|-----|------|-------|-----|--------|
|     |      |       |     |        |

| Portata 3 bar                | 10.2 l/min   |  |
|------------------------------|--------------|--|
| Caratteristiche tecniche     |              |  |
| Fornitura di acqua calda     | max. +70°C   |  |
| Pressione di esercizio       | 0.5-10 bar   |  |
| Misura della connessione     | G3/8         |  |
| Projection                   | 255 mm       |  |
| Backflow prevention (EN1717) | AA           |  |
| Materiale                    | Ottone       |  |
| Norme                        |              |  |
| Standard EN                  | EN 817       |  |
| Classe di rumorosità         | I (ISO 3822) |  |
| Certificati/Dichiarazioni    |              |  |
| Dichiarazione di conformità  | DoC          |  |