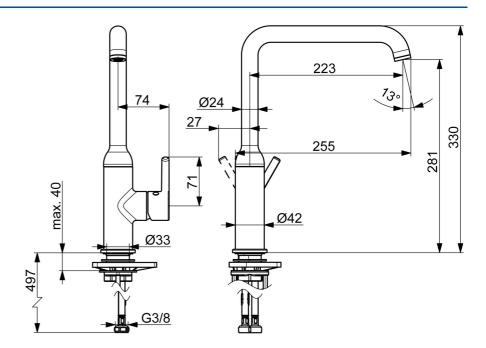

## Dati tecnici

| Car | atte | risti | che | flusso |
|-----|------|-------|-----|--------|
|     |      |       |     |        |

| Portata 3 bar                | 10.2 l/min   |  |
|------------------------------|--------------|--|
| Caratteristiche tecniche     |              |  |
| Fornitura di acqua calda     | max. +70°C   |  |
| Pressione di esercizio       | 0.5-10 bar   |  |
| Misura della connessione     | G3/8         |  |
| Projection                   | 255 mm       |  |
| Backflow prevention (EN1717) | AA           |  |
| Materiale                    | Ottone       |  |
| Norme                        |              |  |
| Standard EN                  | EN 817       |  |
| Classe di rumorosità         | I (ISO 3822) |  |
| Certificati/Dichiarazioni    |              |  |
| Dichiarazione di conformità  | DoC          |  |