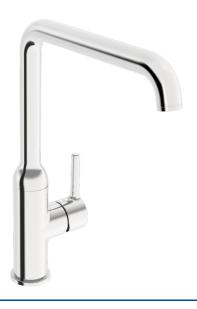

## 54202207 HANSAVANTIS Style - Küchenarmatur

EAN: 4057304019821 static.hansa.com/54202207

- Küche
- Einhebelmischer, Seitenbedient
- Standmontage
- Chrom
- Schwenkbarer Auslauf
- CASCADE® Strahlregler

- Einhandbedienhebel/Griff, Pinhebel, Hebel mit W+K-Kennzeichnung
- Temperaturbegrenzer
- HANSAECO Ø 3.0 Steuerpatrone mit keramischen Dichtscheiben zur Wassermengen- und Temperatureinstellung. Wasserbremse bei ca. 60% Wassermenge
- Anschluss über flexible Druckschläuche
- Armaturenkörper aus entzinkungsbeständigem Messing (DZR)