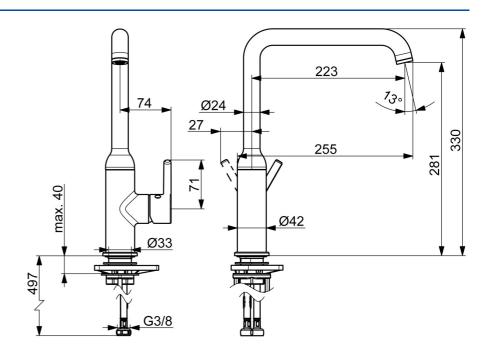

| Durchfluss bei 3 bar           | 10.2 <b>l/min</b> |  |
|--------------------------------|-------------------|--|
| Technische Eigenschaften       |                   |  |
| Warmwasserversorgung           | max.+70°C         |  |
| Arbeitsdruck                   | 0.5-10 bar        |  |
| Anschlussgröße                 | G3/8              |  |
| Ausladung                      | 255 mm            |  |
| Sicherungseinrichtung (EN1717) | AA                |  |
| Werkstoff                      | Messing           |  |
| Vorschriften                   |                   |  |
| EN Standard                    | EN 817            |  |
| Geräuschklasse                 | I (ISO 3822)      |  |
| Zulassungen und Deklarationen  |                   |  |
| Konformitätserklärung          | DoC               |  |