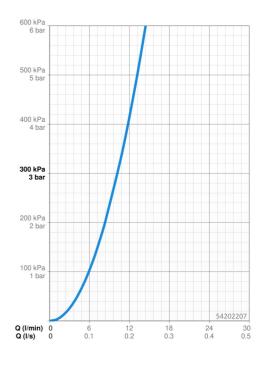

| Durchfluss bei 3 bar           | 10.2 <b>l/min</b> |  |
|--------------------------------|-------------------|--|
| Technische Eigenschaften       |                   |  |
| Warmwasserversorgung           | max.+70°C         |  |
| Arbeitsdruck                   | 0.5-10 bar        |  |
| Anschlussgröße                 | G3/8              |  |
| Ausladung                      | 255 mm            |  |
| Sicherungseinrichtung (EN1717) | AA                |  |
| Werkstoff                      | Messing           |  |
| Vorschriften                   |                   |  |
| EN Standard                    | EN 817            |  |
| Geräuschklasse                 | I (ISO 3822)      |  |
| Zulassungen und Deklarationen  |                   |  |
| Konformitätserklärung          | DoC               |  |