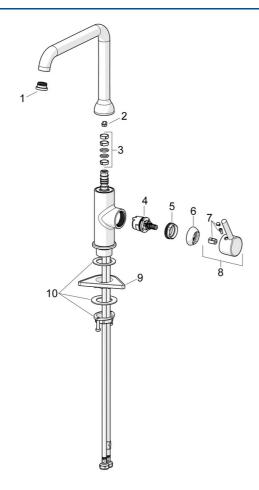

## Ersatzteile

## SP54202207

|    | Name                                           | ArtNr.   |
|----|------------------------------------------------|----------|
| 01 | Luftsprudler und Schlüssel, Cascade SLC TJ V   | 1014808V |
| 02 | Begrenzer für Schwenkauslauf, 60°/0°           | 59914264 |
| 02 | Begrenzer für Schwenkauslauf, 120° Ausgelaufen | 59914429 |
| 03 | Auslaufdichtung                                | 59914431 |
| 04 | Kartusche, 3.0                                 | 1014428V |
| 05 | Spann-Mutter, M34x1.5                          | 1012133V |
| 06 | Abdeckkappe                                    | 1012132V |
| 07 | Dekorkappe                                     | 1012105V |
| 08 | Hebel                                          | 1001749V |
| 09 | PVC-Befestigungsplatte                         | 59910008 |
| 10 | Befestigungssatz                               | 59913371 |