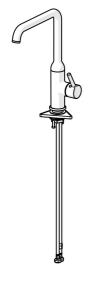

## Ersatzteile

## SP54202207

|    | Name                                           | ArtNr.   |
|----|------------------------------------------------|----------|
| 01 | Luftsprudler und Schlüssel, Cascade SLC TJ V   | 1014808V |
| 02 | Begrenzer für Schwenkauslauf, 60°/0°           | 59914264 |
| 02 | Begrenzer für Schwenkauslauf, 120° Ausgelaufen | 59914429 |
| 03 | Auslaufdichtung                                | 59914431 |
| 04 | Kartusche, 3.0                                 | 1014428V |
| 05 | Spann-Mutter, M34x1.5                          | 1012133V |
| 06 | Abdeckkappe                                    | 1012132V |
| 07 | Dekorkappe                                     | 1012105V |
| 08 | Hebel                                          | 1001749V |
| 09 | PVC-Befestigungsplatte                         | 59910008 |
| 10 | Befestigungssatz                               | 59913371 |