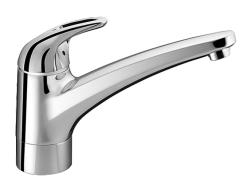

EAN: 4015474088634 static.hansa.com/54142205

- Kuchyňa
- Jednopáková
- Stojanková

- Chróm
- Jedna ovládacia páka / rukoväť, Páka so symbolom teplej a studenej vody
- Flexibilné pripojovacie hadičky