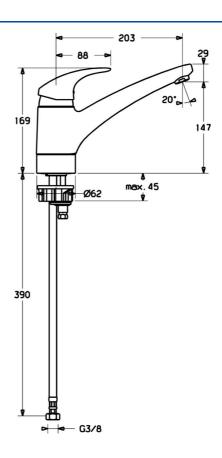

# Náhradné diely

### SP54142205

|      | Názov                                 | Kód        |
|------|---------------------------------------|------------|
| 1    | Ovládacia rukoväť Ukončené            | 5990548875 |
| 1.1  | Skrutka, M5x8, SW2.5                  | 59904755   |
| 1.2  | Klzné puzdro                          | 59904778   |
| 1.3  | Záslepka Sivá                         | 59912112   |
| 2    | Krytka                                | 59912647   |
| 3    | Upevňovacia skrutka, M50x1, SW45      | 59904890   |
| 4    | Kartuš, 4.8 eco                       | 59904601   |
| 4.1  | Hot water limiter                     | 59904759   |
| 5.1  | Tesnenie sada                         | 59912646   |
| 5.2  | Vymedzovacia podložka, 30 mm          | 59912710   |
| 5.3  | Tesnenie, 37x48x3.5                   | 59911422   |
| 5.5  |                                       | 59904765   |
| 5.6  | Skrutka, M8x1, SW13                   | 59904766   |
| 5.7  | Upevňovací set                        | 59910749   |
| 5.9  | Flexibilná hadička, L=430, G3/8-M10x1 | 59912515   |
| 5.11 | Podložka                              | 59910008   |
| 5.12 | Upevňovacia skrutka, M8x1, L=140      | 59912474   |
| 5.13 | Tesnenie, 40.3x6                      | 59911387   |
| 5.14 | Tesnenie, 9.5x14.4x2                  | 59912551   |
| 7    | Výtokové rameno                       | 59912711   |
| 8    | Aerator, M24x1 STD HC A               | 59902366   |
| 8.1  | Aerator, M22/24 A                     | 59902081   |
| N.I. | Spojovacie potrubie, L=430, M10x1     | 59912550   |