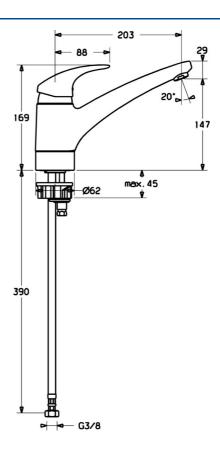

#### Caratteristiche tecniche

Fornitura di acqua calda max. +70°C
Pressione di esercizio 0.5-10 bar
Materiale Ottone