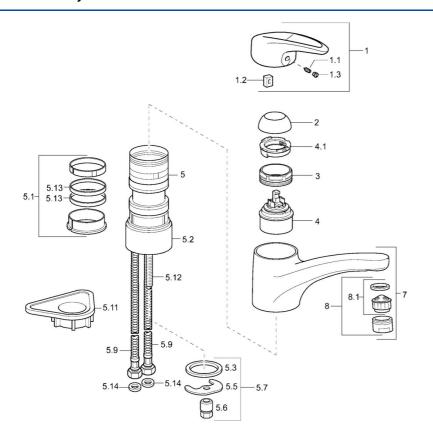

# Náhradné diely

### SP54142205

|      | Názov                                 | Kód        |
|------|---------------------------------------|------------|
| 1    | Ovládacia rukoväť Ukončené            | 5990548875 |
| 1.1  | Skrutka, M5x8, SW2.5                  | 59904755   |
| 1.2  | Klzné puzdro                          | 59904778   |
| 1.3  | Záslepka Sivá                         | 59912112   |
| 2    | Krytka                                | 59912647   |
| 3    | Upevňovacia skrutka, M50x1, SW45      | 59904890   |
| 4    | Kartuš, 4.8 eco                       | 59904601   |
| 4.1  | Hot water limiter                     | 59904759   |
| 5.1  | Tesnenie sada                         | 59912646   |
| 5.2  | Vymedzovacia podložka, 30 mm          | 59912710   |
| 5.3  | Tesnenie, 37x48x3.5                   | 59911422   |
| 5.5  |                                       | 59904765   |
| 5.6  | Skrutka, M8x1, SW13                   | 59904766   |
| 5.7  | Upevňovací set                        | 59910749   |
| 5.9  | Flexibilná hadička, L=430, G3/8-M10x1 | 59912515   |
| 5.11 | Podložka                              | 59910008   |
| 5.12 | Upevňovacia skrutka, M8x1, L=140      | 59912474   |
| 5.13 | Tesnenie, 40.3x6                      | 59911387   |
| 5.14 | Tesnenie, 9.5x14.4x2                  | 59912551   |
| 7    | Výtokové rameno                       | 59912711   |
| 8    | Aerator, M24x1 STD HC A               | 59902366   |
| 8.1  | Aerator, M22/24 A                     | 59902081   |
| N.I. | Spojovacie potrubie, L=430, M10x1     | 59912550   |