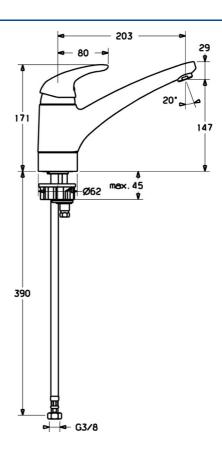

## Technické údaje

#### Technické vlastnosti

Dodávka teplej vody max. +70°C Pracovný tlak 0.5-10 bar Materiál Mosadz

### **Predpisy**

Norma EN EN 817