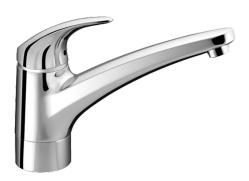

EAN: 4015474088627 static.hansa.com/54142203

- Keuken
- Eengreeps
- Wastafelmontage

- Chroom
- Eengreeps bediend, Hendel met warm-koud-aanduiding
- Flexibele aansluitslang(en)