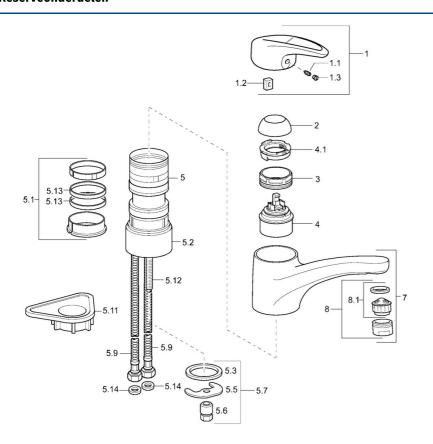

#### SP54142205

|      | Naam                                       | Code       |
|------|--------------------------------------------|------------|
| 1    | Hendel Stopgezet                           | 5990548875 |
| 1.1  | Schroef, M5x8, SW2.5                       | 59904755   |
| 1.2  | Joint klassiek uitloop                     | 59904778   |
| 1.3  | Sierdop Grijs                              | 59912112   |
| 2    | Kap Chroom                                 | 59912647   |
| 3    | Bevestigingsschroeven, M50x1, SW45         | 59904890   |
| 4    | Binnenwerk, 4.8 eco                        | 59904601   |
| 4.1  | Hot water limiter                          | 59904759   |
| 5.1  | Dichting                                   | 59912646   |
| 5.2  | Afstandhouder, 30 mm Chroom                | 59912710   |
| 5.3  | Dichting, 37x48x3.5                        | 59911422   |
| 5.5  | Fixing plate                               | 59904765   |
| 5.6  | Schroef, M8x1, SW13                        | 59904766   |
| 5.7  | Bevestigingsset                            | 59910749   |
| 5.9  | Flexibele aansluitingen, L=430, G3/8-M10x1 | 59912515   |
| 5.11 | Verstevigingsplaat                         | 59910008   |
| 5.12 | Bevestigingsschroeven, M8x1, L=140         | 59912474   |
| 5.13 | Dichting, 40.3x6                           | 59911387   |
| 5.14 | Dichting, 9.5x14.4x2                       | 59912551   |
| 7    | Uitloop Chroom                             | 59912711   |
| 8    | Mousseur, M24x1 STD HC A Chroom            | 59902366   |
| 8.1  | Mousseur, M22/24 A                         | 59902081   |
| N.I. | Koppelingsbuisdeel], L=430, M10x1          | 59912550   |