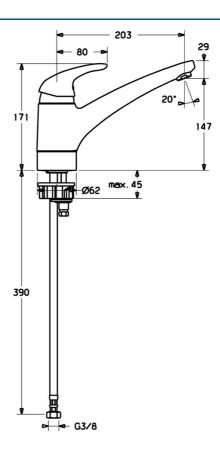

### Technische eigenschappen

Warmwatertoevoer max. +70°C Werkdruk 0.5-10 bar Materiaal brass