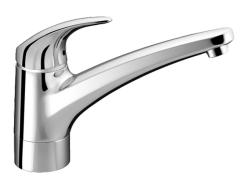

# 54142203 HANSAMIX - Miscelatore cucina

EAN: 4015474088627 static.hansa.com/54142203

- Cucina
- Monocomando
- Montaggio d'appoggio

- Cromo
- Leva/Manopola monocomando, Leva con simbolo F+C
- Collegamento con flessibili