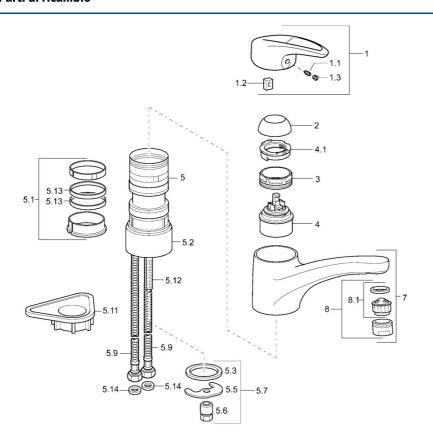

# Parti di ricambio

### SP54142205

|      | Nome                                   | Codice     |
|------|----------------------------------------|------------|
| 1    | Leva Fuori produzione                  | 5990548875 |
| 1.1  | Screw, M5x8, SW2.5                     | 59904755   |
| 1.2  | Adattatore                             | 59904778   |
| 1.3  | Tappo Grigio                           | 59912112   |
| 2    | Cappuccio Cromo                        | 59912647   |
| 3    | Viti di fissaggio, M50x1, SW45         | 59904890   |
| 4    | Cartuccia, 4.8 eco                     | 59904601   |
| 4.1  | Hot water limiter                      | 59904759   |
| 5.1  | Kit di guarnizione                     | 59912646   |
| 5.2  | Distanziatori, 30 mm Cromo             | 59912710   |
| 5.3  | Giunto, 37x48x3.5                      | 59911422   |
| 5.5  | Fixing plate                           | 59904765   |
| 5.6  | Screw, M8x1, SW13                      | 59904766   |
| 5.7  | Set di fissaggio                       | 59910749   |
| 5.9  | Cannette flessibili, L=430, G3/8-M10x1 | 59912515   |
| 5.11 | Base per fissaggio                     | 59910008   |
| 5.12 | Viti di fissaggio, M8x1, L=140         | 59912474   |
| 5.13 | Giunto, 40.3x6                         | 59911387   |
| 5.14 | Giunto, 9.5x14.4x2                     | 59912551   |
| 7    | Bocca Cromo                            | 59912711   |
| 8    | Aereatore, M24x1 STD HC A Cromo        | 59902366   |
| 8.1  | Aereatore, M22/24 A                    | 59902081   |
| N.I. | Tubo di accoppiamento, L=430, M10x1    | 59912550   |
|      |                                        |            |