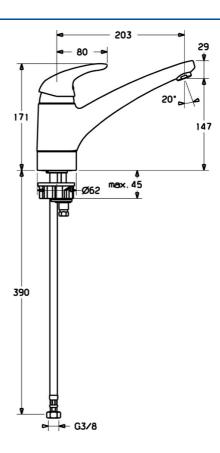

#### Caratteristiche tecniche

Fornitura di acqua calda max. +70°C
Pressione di esercizio 0.5-10 bar
Materiale Ottone

### Norme

Standard EN EN 817