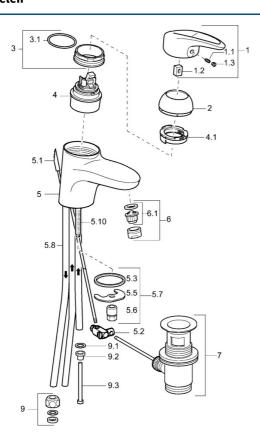

### SP54131105

|      | Naam                                   | Code       |
|------|----------------------------------------|------------|
| 1    | Hendel Stopgezet                       | 5990548875 |
| 1.1  | Schroef, M5x8, SW2.5                   | 59904755   |
| 1.2  | Joint klassiek uitloop                 | 59904778   |
| 1.3  | Sierdop Grijs                          | 59912112   |
| 2    | Kap Chroom                             | 59912638   |
| 3    | Schroefoog, M50x1, SW45                | 59904775   |
| 3.1  | O-ring, d 43x2.5                       | 59911166   |
| 4    | Binnenwerk, 4.8 eco                    | 59904601   |
| 4.1  | Hot water limiter                      | 59904759   |
| 5.2  | Gewrichtstuk                           | 59904624   |
| 5.3  | Dichting, 37x48x3.5                    | 59911422   |
| 5.5  | Fixing plate                           | 59904765   |
| 5.6  | Schroef, M8x1, SW13                    | 59904766   |
| 5.7  | Bevestigingsset                        | 59910749   |
| 5.8  | Pijp Stopgezet                         | 59911173   |
| 5.10 | Bevestigingsschroeven, M8x1, L=140     | 59912474   |
| 6    | Mousseur, M24x1 A, low pressure Chroom | 59902692   |
| 6.1  | Mousseur, M22/24, ND                   | 59901553   |
| 7    | Wastegarnituur Chroom                  | 59904620   |
| 9    | Montage moer                           | 59904969   |
| 9.1  | Dichting, 14.9x8.5x1                   | 59902352   |
| 9.2  | Dichting, 10x8                         | 59902272   |
| 9.3  | Slangen                                | 59902151   |
| N.I. | Kettinghouder                          | 59902219   |