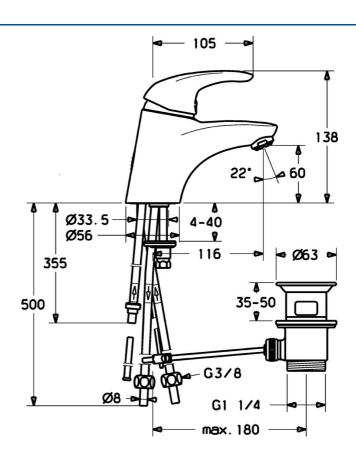

#### Technische eigenschappen

DN15 DN-maat Warmwatertoevoer max. +80°C Werkdruk 0.5-10 bar Aansluitmaat Ø8 Projection 116 mm Materiaal brass