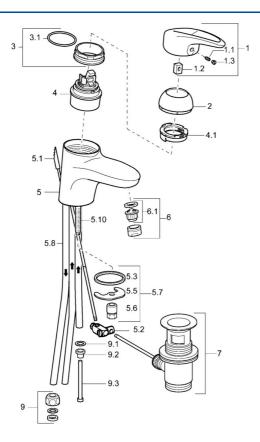

#### SP54131105

|      | Name                           | Code       |
|------|--------------------------------|------------|
| 1    | Lever Discontinued             | 5990548875 |
| 1.1  | Screw, M5x8, SW2.5             | 59904755   |
| 1.2  | Bushing                        | 59904778   |
| 1.3  | Symbol plug Grey               | 59912112   |
| 2    | Covering cap                   | 59912638   |
| 3    | Eye screw, M50x1, SW45         | 59904775   |
| 3.1  | O-ring, d 43x2.5               | 59911166   |
| 4    | Cartridge, 4.8 eco             | 59904601   |
| 4.1  | Hot water limiter              | 59904759   |
| 5.2  | Swivel joint                   | 59904624   |
| 5.3  | Gasket, 37x48x3.5              | 59911422   |
| 5.5  | Fixing plate                   | 59904765   |
| 5.6  | Screw, M8x1, SW13              | 59904766   |
| 5.7  | Fixing set                     | 59910749   |
| 5.8  | Pipe Discontinued              | 59911173   |
| 5.10 | Fixing screw, M8x1, L=140      | 59912474   |
| 6    | Aerator, M24x1 A, low pressure | 59902692   |
| 6.1  | Aerator, M22/24, ND            | 59901553   |
| 7    | Pop-up waste                   | 59904620   |
| 9    | Fitting nut                    | 59904969   |
| 9.1  | Sealing kit, 14.9x8.5x1        | 59902352   |
| 9.2  | Sealing kit, 10x8              | 59902272   |
| 9.3  | Hose                           | 59902151   |
| N.I. | Washer with chain holder       | 59902219   |
|      |                                |            |