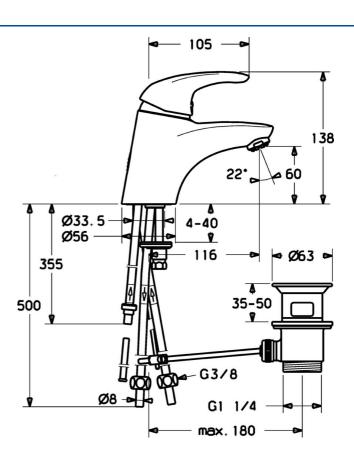

### **Technical properties**

| DN-size (nominal dimension) | DN15       |
|-----------------------------|------------|
| Hot water supply            | max. +80°C |
| Working pressure            | 0.5-10 bar |
| Connection size             | Ø8         |
| Projection                  | 116 mm     |
| Material                    | Brass      |
|                             |            |

#### Regulations

EN standard EN 817