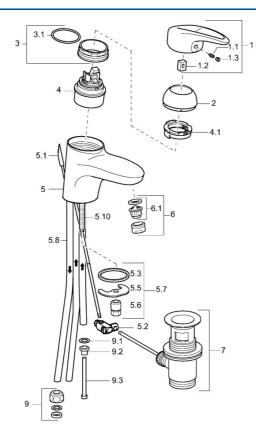

## Náhradné diely

## SP54131105

| •••• |                                  |            |
|------|----------------------------------|------------|
|      | Názov                            | Kód        |
| 1    | Ovládacia rukoväť Ukončené       | 5990548875 |
| 1.1  | Skrutka, M5x8, SW2.5             | 59904755   |
| 1.2  | Klzné puzdro                     | 59904778   |
| 1.3  | Záslepka Sivá                    | 59912112   |
| 2    | Krytka                           | 59912638   |
| 3    | Očné skrutka, M50x1, SW45        | 59904775   |
| 3.1  | O-krúžok, d 43x2.5               | 59911166   |
| 4    | Kartuš, 4.8 eco                  | 59904601   |
| 4.1  | Hot water limiter                | 59904759   |
| 5.2  | Spojovací diel tiahla            | 59904624   |
| 5.3  | Tesnenie, 37x48x3.5              | 59911422   |
| 5.5  |                                  | 59904765   |
| 5.6  | Skrutka, M8x1, SW13              | 59904766   |
| 5.7  | Upevňovací set                   | 59910749   |
| 5.8  | Potrubie Ukončené                | 59911173   |
| 5.10 | Upevňovacia skrutka, M8x1, L=140 | 59912474   |
| 6    | Aerator, M24x1 A, low pressure   | 59902692   |
| 6.1  | Aerator, M22/24, ND              | 59901553   |
| 7    | Vypúšťací ventil umývadla        | 59904620   |
| 9    | Montáž matice                    | 59904969   |
| 9.1  | Tesnenie sada, 14.9x8.5x1        | 59902352   |
| 9.2  | Tesnenie sada, 10x8              | 59902272   |
| 9.3  | Pripájacie hadičky               | 59902151   |
| N.I. | Podložka s očkom pre retiazku    | 59902219   |
|      |                                  |            |