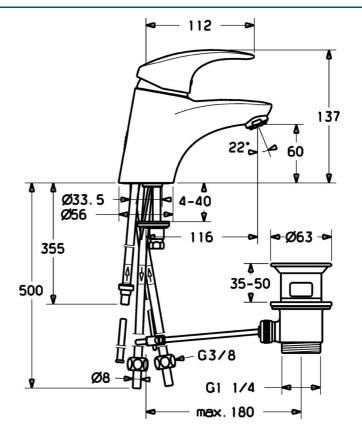

## Technické údaje

| Technick | ó vlac | tnosti |
|----------|--------|--------|
| TECHINCK | e vias | นเบรน  |

| Veľkosť DN (menovitý rozmer) | DN15       |  |
|------------------------------|------------|--|
| Dodávka teplej vody          | max. +80°C |  |
| Pracovný tlak                | 0.5-10 bar |  |
| Spojovacia veľkosť           | Ø8         |  |
| Projection                   | 116 mm     |  |
| Materiál                     | Mosadz     |  |
| Predpisy                     |            |  |
| Norma EN                     | EN 817     |  |