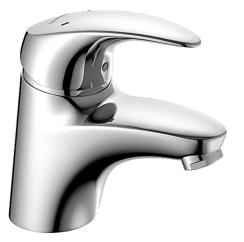

#### Caratteristiche tecniche

| Misura DN (dimensione nominale) | DN15       |  |
|---------------------------------|------------|--|
| Fornitura di acqua calda        | max. +80°C |  |
| Pressione di esercizio          | 0.5-10 bar |  |
| Misura della connessione        | Ø8         |  |
| Projection                      | 116 mm     |  |
| Materiale                       | Ottone     |  |
| Norme                           |            |  |
| Standard EN                     | EN 817     |  |
|                                 |            |  |