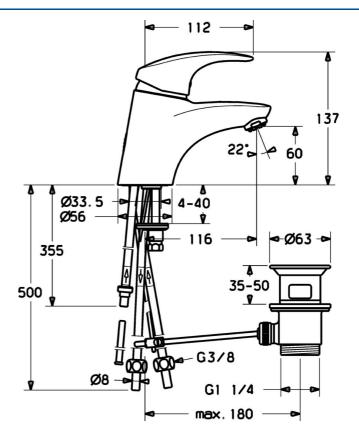

### SP54131105

| 51 54 | 151105                                 |            |
|-------|----------------------------------------|------------|
|       | Nome                                   | Codice     |
| 1     | Leva Fuori produzione                  | 5990548875 |
| 1.1   | Screw, M5x8, SW2.5                     | 59904755   |
| 1.2   | Adattatore                             | 59904778   |
| 1.3   | Tappo Grigio                           | 59912112   |
| 2     | Cappuccio Cromo                        | 59912638   |
| 3     | Vite eye, M50x1, SW45                  | 59904775   |
| 3.1   | O-ring, d 43x2.5                       | 59911166   |
| 4     | Cartuccia, 4.8 eco                     | 59904601   |
| 4.1   | Hot water limiter                      | 59904759   |
| 5.2   | Snodo                                  | 59904624   |
| 5.3   | Giunto, 37x48x3.5                      | 59911422   |
| 5.5   | Fixing plate                           | 59904765   |
| 5.6   | Screw, M8x1, SW13                      | 59904766   |
| 5.7   | Set di fissaggio                       | 59910749   |
| 5.8   | Pipe Fuori produzione                  | 59911173   |
| 5.10  | Viti di fissaggio, M8x1, L=140         | 59912474   |
| 6     | Aereatore, M24x1 A, low pressure Cromo | 59902692   |
| 6.1   | Aereatore, M22/24, ND                  | 59901553   |
| 7     | Scarico a saltarello Cromo             | 59904620   |
| 9     | Raccordo dado                          | 59904969   |
| 9.1   | Kit di guarnizione, 14.9x8.5x1         | 59902352   |
| 9.2   | Kit di guarnizione, 10x8               | 59902272   |
| 9.3   | Tubo flessibile                        | 59902151   |
| N.I.  | Rondella con portacatenella            | 59902219   |
|       |                                        |            |