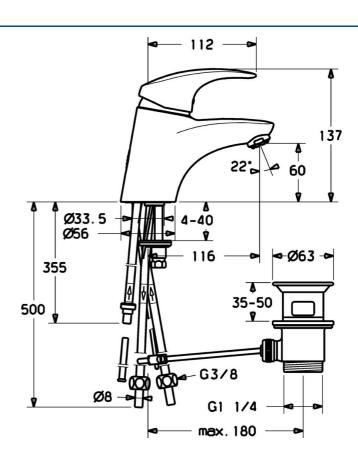

#### Caractéristiques techniques

Taille DN (diamètre nominal)DN15Alimentation en eau chaudemax. +80°CPression de service0.5-10 barTaille de raccordØ8Saillie116 mmMatériaubrass

#### Règlementations

Norme EN EN 817