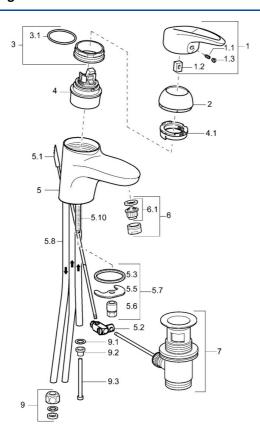

# Pièces de rechange

### SP54131105

|        |                                      | Code       |
|--------|--------------------------------------|------------|
| 1 L    | evier Arrêté                         | 5990548875 |
| 1.1    | /is, M5x8, SW2.5                     | 59904755   |
| 1.2 k  | Kit de joints pour bec               | 59904778   |
| 1.3    | Capuchon Gris                        | 59912112   |
| 2 (    | Chape                                | 59912638   |
| 3 \    | /is Loop, M50x1, SW45                | 59904775   |
| 3.1 J  | oint, d 43x2.5                       | 59911166   |
| 4 (    | Cartouche, 4.8 eco                   | 59904601   |
| 4.1 H  | Hot water limiter                    | 59904759   |
| 5.2 J  | oint                                 | 59904624   |
| 5.3 J  | oint, 37x48x3.5                      | 59911422   |
| 5.5 F  | ixing plate                          | 59904765   |
| 5.6    | /is, M8x1, SW13                      | 59904766   |
| 5.7 E  | Ensemble de fixation                 | 59910749   |
| 5.8 T  | Tuyau Arrêté                         | 59911173   |
| 5.10 \ | /is, M8x1, L=140                     | 59912474   |
| 6 A    | Aérateur, M24x1 A, low pressure      | 59902692   |
| 6.1 A  | Aérateur, M22/24, ND                 | 59901553   |
| 7 \    | /idage                               | 59904620   |
| 9 É    | crou du raccord                      | 59904969   |
| 9.1    | Set de fixation pour bec, 14.9x8.5x1 | 59902352   |
| 9.2    | Set de fixation pour bec, 10x8       | 59902272   |
| 9.3 1  | -<br>Tuyau                           | 59902151   |
| N.I. E | Bague avec graine d'attache          | 59902219   |