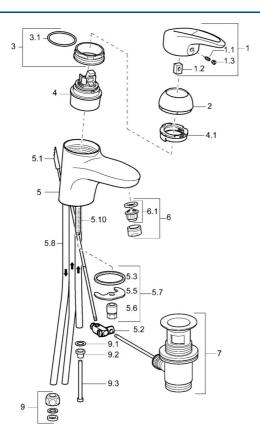

### SP54131105

|      | Name                           | Code       |
|------|--------------------------------|------------|
| 1    | Lever Discontinued             | 5990548875 |
| 1.1  | Screw, M5x8, SW2.5             | 59904755   |
| 1.2  | Bushing                        | 59904778   |
| 1.3  | Symbol plug Grey               | 59912112   |
| 2    | Covering cap                   | 59912638   |
| 3    | Eye screw, M50x1, SW45         | 59904775   |
| 3.1  | O-ring, d 43x2.5               | 59911166   |
| 4    | Cartridge, 4.8 eco             | 59904601   |
| 4.1  | Hot water limiter              | 59904759   |
| 5.2  | Swivel joint                   | 59904624   |
| 5.3  | Gasket, 37x48x3.5              | 59911422   |
| 5.5  | Fixing plate                   | 59904765   |
| 5.6  | Screw, M8x1, SW13              | 59904766   |
| 5.7  | Fixing set                     | 59910749   |
| 5.8  | Pipe Discontinued              | 59911173   |
| 5.10 | Fixing screw, M8x1, L=140      | 59912474   |
| 6    | Aerator, M24x1 A, low pressure | 59902692   |
| 6.1  | Aerator, M22/24, ND            | 59901553   |
| 7    | Pop-up waste                   | 59904620   |
| 9    | Fitting nut                    | 59904969   |
| 9.1  | Sealing kit, 14.9x8.5x1        | 59902352   |
| 9.2  | Sealing kit, 10x8              | 59902272   |
| 9.3  | Hose                           | 59902151   |
| N.I. | Washer with chain holder       | 59902219   |
|      |                                |            |