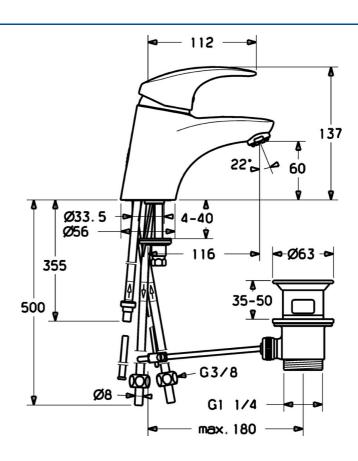

## **Technical properties**

DN-size (nominal dimension) DN15 Hot water supply max. +80°C Working pressure 0.5-10 bar Connection size Ø8 Projection 116 mm Material Brass