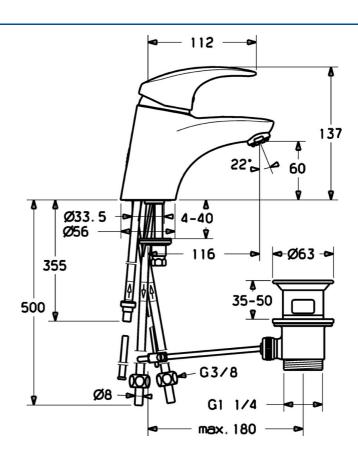

## Technische Eigenschaften

DN-Größe (Nennmaß) DN15 max. +80°C Warmwasserversorgung Arbeitsdruck 0.5-10 bar Anschlussgröße Ø8 Ausladung 116 mm Werkstoff Messing