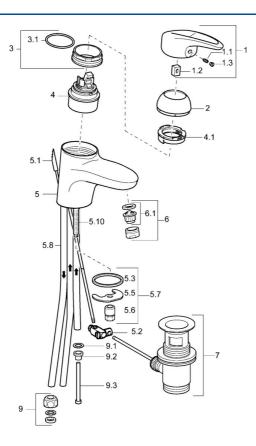

## SP54131105

| 1 Hebel Ausgelaufen 599054887   1.1 Schraube, M5x8, SW2.5 59904755   1.2 Kunststoffadapter 59904778   1.3 Dekorkappe Grau 59912112   2 Abdeckkappe 59912638   3 Ringschraube, M50x1, SW45 59904775   3.1 O-Ring, d 43x2.5 59911166 |   |
|------------------------------------------------------------------------------------------------------------------------------------------------------------------------------------------------------------------------------------|---|
| 1.2   Kunststoffadapter   59904778     1.3   Dekorkappe Grau   59912112     2   Abdeckkappe   59912638     3   Ringschraube, M50x1, SW45   59904775                                                                                | 5 |
| 1.3   Dekorkappe Grau   59912112     2   Abdeckkappe   59912638     3   Ringschraube, M50x1, SW45   59904775                                                                                                                       |   |
| 2   Abdeckkappe   59912638     3   Ringschraube, M50x1, SW45   59904775                                                                                                                                                            |   |
| 3 Ringschraube, M50x1, SW45 59904775                                                                                                                                                                                               |   |
|                                                                                                                                                                                                                                    |   |
| 3.1 O-Ring, d 43x2.5 59911166                                                                                                                                                                                                      |   |
|                                                                                                                                                                                                                                    |   |
| 4 Kartusche, 4.8 eco 59904601                                                                                                                                                                                                      |   |
| 4.1 Warmwasser Begrenzer 59904759                                                                                                                                                                                                  |   |
| 5.2 Gelenkstück 59904624                                                                                                                                                                                                           |   |
| 5.3 Dichtung, 37x48x3.5 59911422                                                                                                                                                                                                   |   |
| 5.5 Befestigungsplatte 59904765                                                                                                                                                                                                    |   |
| 5.6 Schraube, M8x1, SW13 59904766                                                                                                                                                                                                  |   |
| 5.7 Befestigungssatz 59910749                                                                                                                                                                                                      |   |
| 5.8 Rohr Ausgelaufen 59911173                                                                                                                                                                                                      |   |
| 5.10 Befestigungsschraube, M8x1, L=140 59912474                                                                                                                                                                                    |   |
| 6 Luftsprudler, M24x1 A, low pressure 59902692                                                                                                                                                                                     |   |
| 6.1 Luftsprudler, M22/24, ND 59901553                                                                                                                                                                                              |   |
| 7 Ablaufgarnitur 59904620                                                                                                                                                                                                          |   |
| 9 Überwurfmutter 59904969                                                                                                                                                                                                          |   |
| 9.1 Dichtungskit, 14.9x8.5x1 59902352                                                                                                                                                                                              |   |
| 9.2 Dichtungskit, 10x8 59902272                                                                                                                                                                                                    |   |
| 9.3 Schlauch 59902151                                                                                                                                                                                                              |   |
| N.I. Kettenhalter 59902219                                                                                                                                                                                                         |   |