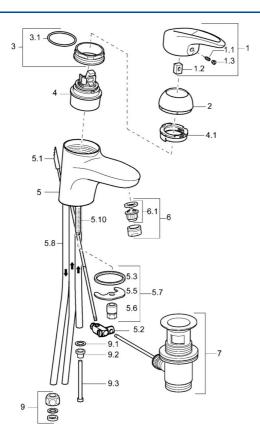

# **Spare parts**

### SP54131105

|      | Name                           | Code       |
|------|--------------------------------|------------|
| 1    | Lever Discontinued             | 5990548875 |
| 1.1  | Screw, M5x8, SW2.5             | 59904755   |
| 1.2  | Bushing                        | 59904778   |
| 1.3  | Symbol plug Grey               | 59912112   |
| 2    | Covering cap                   | 59912638   |
| 3    | Eye screw, M50x1, SW45         | 59904775   |
| 3.1  | O-ring, d 43x2.5               | 59911166   |
| 4    | Cartridge, 4.8 eco             | 59904601   |
| 4.1  | Hot water limiter              | 59904759   |
| 5.2  | Swivel joint                   | 59904624   |
| 5.3  | Gasket, 37x48x3.5              | 59911422   |
| 5.5  | Fixing plate                   | 59904765   |
| 5.6  | Screw, M8x1, SW13              | 59904766   |
| 5.7  | Fixing set                     | 59910749   |
| 5.8  | Pipe Discontinued              | 59911173   |
| 5.10 | Fixing screw, M8x1, L=140      | 59912474   |
| 6    | Aerator, M24x1 A, low pressure | 59902692   |
| 6.1  | Aerator, M22/24, ND            | 59901553   |
| 7    | Pop-up waste                   | 59904620   |
| 9    | Fitting nut                    | 59904969   |
| 9.1  | Sealing kit, 14.9x8.5x1        | 59902352   |
| 9.2  | Sealing kit, 10x8              | 59902272   |
| 9.3  | Hose                           | 59902151   |
| N.I. | Washer with chain holder       | 59902219   |
|      |                                |            |