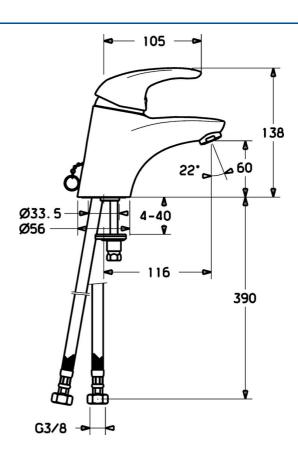

#### **Technical properties**

DN-size (nominal dimension) DN15 Hot water supply max. +70°C Working pressure 0.5-10 bar Connection size G3/8 Projection 116 mm Material Brass