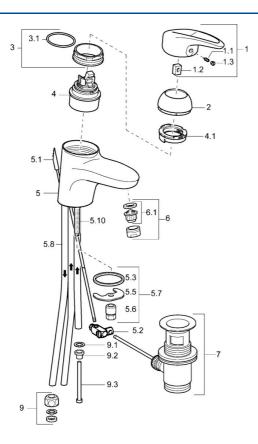

### SP54131105

| 1 Ovládacia rukoväť Ukončené 599054   1.1 Skrutka, M5x8, SW2.5 59904   1.2 Klzné puzdro 59904 | 755<br>778 |
|-----------------------------------------------------------------------------------------------|------------|
| 1.2 Klzné puzdro 59904.                                                                       | 778        |
| •                                                                                             |            |
| 40 71   611                                                                                   | 12         |
| 1.3 Záslepka Sivá 599121                                                                      |            |
| 2 Krytka 599126                                                                               | 38         |
| 3 Očné skrutka, M50x1, SW45 599047                                                            | 75         |
| 3.1 O-krúžok, d 43x2.5 599111                                                                 | 66         |
| 4 Kartuš, 4.8 eco 59904                                                                       | 501        |
| 4.1 Hot water limiter 59904                                                                   | /59        |
| 5.2 Spojovací diel tiahla 599040                                                              | 524        |
| 5.3 Tesnenie, 37x48x3.5 599114                                                                | 22         |
| 5.5 59904                                                                                     | 65         |
| 5.6 Skrutka, M8x1, SW13 59904                                                                 | 66         |
| 5.7 Upevňovací set 599107                                                                     | 49         |
| 5.8 Potrubie Ukončené 599111                                                                  | 73         |
| 5.10 Upevňovacia skrutka, M8x1, L=140 599124                                                  | 74         |
| 6 Aerator, M24x1 A, low pressure 599026                                                       | 592        |
| 6.1 Aerator, M22/24, ND 599015                                                                | 53         |
| 7 Vypúšťací ventil umývadla 59904                                                             | 520        |
| 9 Montáž matice 599049                                                                        | 969        |
| 9.1 Tesnenie sada, 14.9x8.5x1 599023                                                          | 552        |
| 9.2 Tesnenie sada, 10x8 599022                                                                | :72        |
| 9.3 Pripájacie hadičky 59902                                                                  | 51         |
| N.I. Podložka s očkom pre retiazku 599022                                                     | 19         |