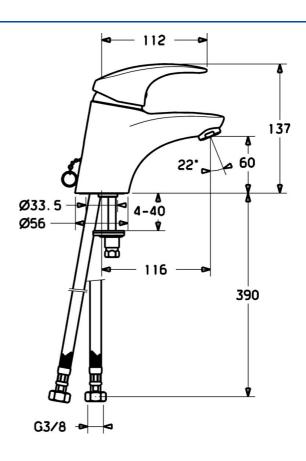

#### Technické vlastnosti

Veľkosť DN (menovitý rozmer) DN15 Dodávka teplej vody max. +70°C Pracovný tlak 0.5-10 bar Spojovacia veľkosť G3/8 Projection 116 mm Materiál Mosadz