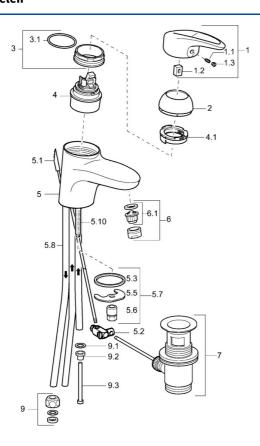

## SP54131105

|      | Naam                                   | Code       |
|------|----------------------------------------|------------|
| 1    | Hendel Stopgezet                       | 5990548875 |
| 1.1  | Schroef, M5x8, SW2.5                   | 59904755   |
| 1.2  | Joint klassiek uitloop                 | 59904778   |
| 1.3  | Sierdop Grijs                          | 59912112   |
| 2    | Kap Chroom                             | 59912638   |
| 3    | Schroefoog, M50x1, SW45                | 59904775   |
| 3.1  | O-ring, d 43x2.5                       | 59911166   |
| 4    | Binnenwerk, 4.8 eco                    | 59904601   |
| 4.1  | Hot water limiter                      | 59904759   |
| 5.2  | Gewrichtstuk                           | 59904624   |
| 5.3  | Dichting, 37x48x3.5                    | 59911422   |
| 5.5  | Fixing plate                           | 59904765   |
| 5.6  | Schroef, M8x1, SW13                    | 59904766   |
| 5.7  | Bevestigingsset                        | 59910749   |
| 5.8  | Pijp Stopgezet                         | 59911173   |
| 5.10 | Bevestigingsschroeven, M8x1, L=140     | 59912474   |
| 6    | Mousseur, M24x1 A, low pressure Chroom | 59902692   |
| 6.1  | Mousseur, M22/24, ND                   | 59901553   |
| 7    | Wastegarnituur Chroom                  | 59904620   |
| 9    | Montage moer                           | 59904969   |
| 9.1  | Dichting, 14.9x8.5x1                   | 59902352   |
| 9.2  | Dichting, 10x8                         | 59902272   |
| 9.3  | Slangen                                | 59902151   |
| N.I. | Kettinghouder                          | 59902219   |