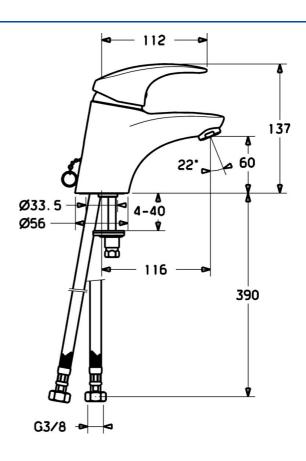

### Technische eigenschappen

DN-maat DN15 Warmwatertoevoer max. +70°C Werkdruk 0.5-10 bar Aansluitmaat G3/8 Projection 116 mm Materiaal brass