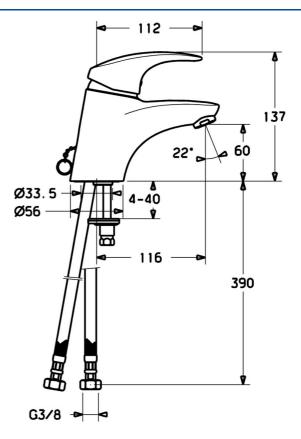

### **Technical properties**

| DN-size (nominal dimension) | DN15       |
|-----------------------------|------------|
| Hot water supply            | max. +70°C |
| Working pressure            | 0.5-10 bar |
| Connection size             | G3/8       |
| Projection                  | 116 mm     |
| Material                    | Brass      |
| Regulations                 |            |
| EN standard                 | EN 817     |