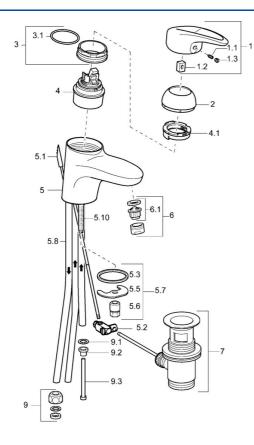

# Spare parts

### SP54131105

|      | Name                           | Code       |
|------|--------------------------------|------------|
| 1    | Lever Discontinued             | 5990548875 |
| 1.1  | Screw, M5x8, SW2.5             | 59904755   |
| 1.2  | Bushing                        | 59904778   |
| 1.3  | Symbol plug Grey               | 59912112   |
| 2    | Covering cap                   | 59912638   |
| 3    | Eye screw, M50x1, SW45         | 59904775   |
| 3.1  | O-ring, d 43x2.5               | 59911166   |
| 4    | Cartridge, 4.8 eco             | 59904601   |
| 4.1  | Hot water limiter              | 59904759   |
| 5.2  | Swivel joint                   | 59904624   |
| 5.3  | Gasket, 37x48x3.5              | 59911422   |
| 5.5  | Fixing plate                   | 59904765   |
| 5.6  | Screw, M8x1, SW13              | 59904766   |
| 5.7  | Fixing set                     | 59910749   |
| 5.8  | Pipe Discontinued              | 59911173   |
| 5.10 | Fixing screw, M8x1, L=140      | 59912474   |
| 6    | Aerator, M24x1 A, low pressure | 59902692   |
| 6.1  | Aerator, M22/24, ND            | 59901553   |
| 7    | Pop-up waste                   | 59904620   |
| 9    | Fitting nut                    | 59904969   |
| 9.1  | Sealing kit, 14.9x8.5x1        | 59902352   |
| 9.2  | Sealing kit, 10x8              | 59902272   |
| 9.3  | Hose                           | 59902151   |
| N.I. | Washer with chain holder       | 59902219   |
|      |                                |            |