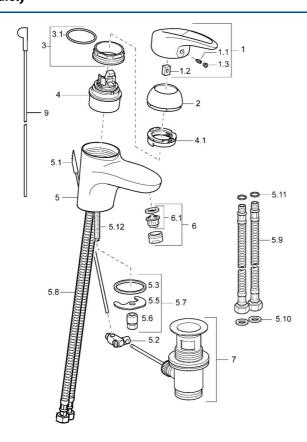

# Náhradné diely

### SP54092205

|      | Názov                                 | Kód        |
|------|---------------------------------------|------------|
| 1    | Ovládacia rukoväť Ukončené            | 5990548875 |
| 1.1  | Skrutka, M5x8, SW2.5                  | 59904755   |
| 1.2  | Klzné puzdro                          | 59904778   |
| 1.3  | Záslepka Sivá                         | 59912112   |
| 2    | Krytka                                | 59912638   |
| 3    | Očné skrutka, M50x1, SW45             | 59904775   |
| 3.1  | O-krúžok, d 43x2.5                    | 59911166   |
| 4    | Kartuš, 4.8 eco                       | 59904601   |
| 4.1  | Hot water limiter                     | 59904759   |
| 5.2  | Spojovací diel tiahla                 | 59904624   |
| 5.3  | Tesnenie, 37x48x3.5                   | 59911422   |
| 5.5  |                                       | 59904765   |
| 5.6  | Skrutka, M8x1, SW13                   | 59904766   |
| 5.7  | Upevňovací set                        | 59910749   |
| 5.8  | Pripájacie hadičky                    | 59912709   |
| 5.9  | Flexibilná hadička, L=430, G3/8-M10x1 | 59912515   |
| 5.10 | Tesnenie, 9.5x14.4x2                  | 59912551   |
| 5.11 | O-krúžok, d 7.65x1.78                 | 59902337   |
| 5.12 | Upevňovacia skrutka, M8x1, L=140      | 59912474   |
| 6    | Aerator, M24x1 STD HC A               | 59902366   |
| 6.1  | Aerator, M22/24 A                     | 59902081   |
| 7    | Vypúšťací ventil umývadla             | 59904620   |
| 9    | Ovládacie tiahlo                      | 59912608   |
| N.I. | Spojovacie potrubie, L=430, M10x1     | 59912550   |