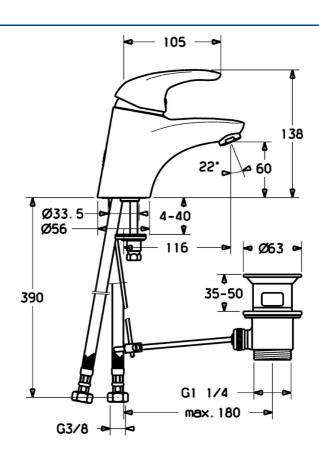

#### Technické vlastnosti

| Veľkosť DN (menovitý rozmer) | DN15       |
|------------------------------|------------|
| Dodávka teplej vody          | max. +70°C |
| Pracovný tlak                | 0.5-10 bar |
| Spojovacia veľkosť           | G3/8       |
| Projection                   | 116 mm     |
| Materiál                     | Mosadz     |
|                              |            |