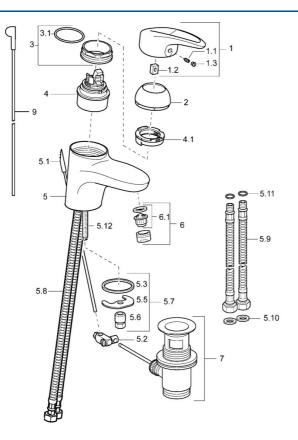

## Spare parts

|      | Name                             | Code       |
|------|----------------------------------|------------|
| 1    | Lever Discontinued               | 5990548875 |
| 1.1  | Screw, M5x8, SW2.5               | 59904755   |
| 1.2  | Bushing                          | 59904778   |
| 1.3  | Symbol plug Grey                 | 59912112   |
| 2    | Covering cap                     | 59912638   |
| 3    | Eye screw, M50x1, SW45           | 59904775   |
| 3.1  | O-ring, d 43x2.5                 | 59911166   |
| 4    | Cartridge, 4.8 eco               | 59904601   |
| 4.1  | Hot water limiter                | 59904759   |
| 5.2  | Swivel joint                     | 59904624   |
| 5.3  | Gasket, 37x48x3.5                | 59911422   |
| 5.5  | Fixing plate                     | 59904765   |
| 5.6  | Screw, M8x1, SW13                | 59904766   |
| 5.7  | Fixing set                       | 59910749   |
| 5.8  | Hose                             | 59912709   |
| 5.9  | Flexible pipe, L=430, G3/8-M10x1 | 59912515   |
| 5.10 | Gasket, 9.5x14.4x2               | 59912551   |
| 5.11 | O-ring, d 7.65x1.78              | 59902337   |
| 5.12 | Fixing screw, M8x1, L=140        | 59912474   |
| 6    | Aerator, M24x1 STD HC A          | 59902366   |
| 6.1  | Aerator, M22/24 A                | 59902081   |
| 7    | Pop-up waste                     | 59904620   |
| 9    | Pop-up operating rod             | 59912608   |
| N.I. | Coupling pipe, L=430, M10x1      | 59912550   |
|      |                                  |            |