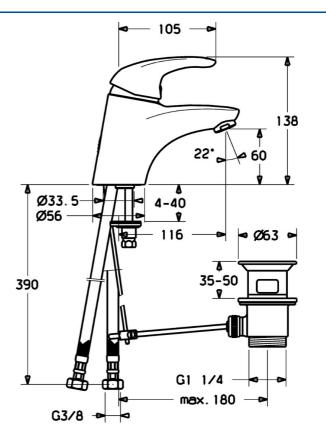

## **Technical data**

| Technica | al pror | perties |
|----------|---------|---------|
|          |         |         |

| DN15       |
|------------|
| max. +70°C |
| 0.5-10 bar |
| G3/8       |
| 116 mm     |
| Brass      |
|            |
| EN 817     |
|            |