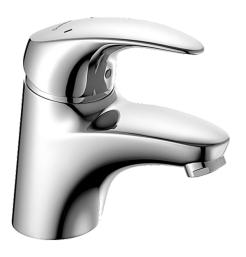

EAN: 4015474076396 static.hansa.com/54092203

- Umývadlo
- Jednopáková
- Stojanková
- Chróm
- Pevné výtokové rameno

- Jedna ovládacia páka / rukoväť, Páka so symbolom teplej a studenej vody
- Funkcie pre nastavenie maximálnej teploty a prietoku vody, Nastaviteľný obmedzovač teploty vody (súčasť dodávky, možnosť dodatočnej inštalácie)
- ø 48 mm keramická Eco kartuša pre ovládanie teploty a prietoku vody
- Flexibilné pripojovacie hadičky