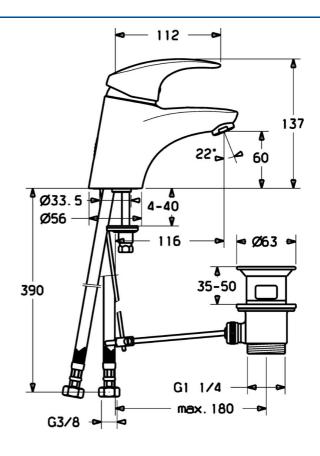

## Technické údaje

#### Technické vlastnosti

Veľkosť DN (menovitý rozmer) DN15 Dodávka teplej vody max. +70°C Pracovný tlak 0.5-10 bar Spojovacia veľkosť G3/8 Materiál Mosadz