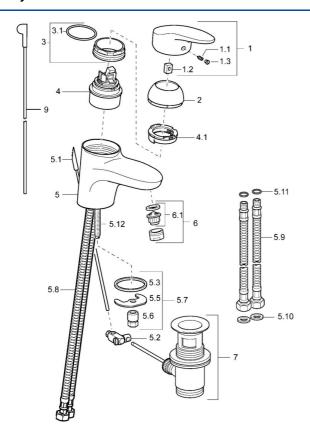

# Náhradné diely

## SP54092203

|      | Názov                                 | Kód      |
|------|---------------------------------------|----------|
| 1.1  | Skrutka, M5x8, SW2.5                  | 59904755 |
| 1.2  | Klzné puzdro                          | 59904778 |
| 1.3  | Záslepka Sivá                         | 59912112 |
| 2    | Krytka                                | 59912638 |
| 3    | Očné skrutka, M50x1, SW45             | 59904775 |
| 3.1  | O-krúžok, d 43x2.5                    | 59911166 |
| 4    | Kartuš, 4.8 eco                       | 59904601 |
| 4.1  | Hot water limiter                     | 59904759 |
| 5.2  | Spojovací diel tiahla                 | 59904624 |
| 5.3  | Tesnenie, 37x48x3.5                   | 59911422 |
| 5.5  |                                       | 59904765 |
| 5.6  | Skrutka, M8x1, SW13                   | 59904766 |
| 5.7  | Upevňovací set                        | 59910749 |
| 5.8  | Pripájacie hadičky                    | 59912709 |
| 5.9  | Flexibilná hadička, L=430, G3/8-M10x1 | 59912515 |
| 5.10 | Tesnenie, 9.5x14.4x2                  | 59912551 |
| 5.11 | O-krúžok, d 7.65x1.78                 | 59902337 |
| 5.12 | Upevňovacia skrutka, M8x1, L=140      | 59912474 |
| 6    | Aerator, M24x1 STD HC A               | 59902366 |
| 6.1  | Aerator, M22/24 A                     | 59902081 |
| 7    | Vypúšťací ventil umývadla             | 59904620 |
| 9    | Ovládacie tiahlo                      | 59912608 |
| N.I. | Podložka s očkom pre retiazku         | 59902219 |
| N.I. | Spojovacie potrubie, L=430, M10x1     | 59912550 |